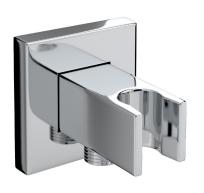

## WOSQ02 C

## Accessories Square wall outlet with handset holder

| Specification                |                                             |
|------------------------------|---------------------------------------------|
| Main Construction Material:  | ABS                                         |
| Connection Inlet:            | 15mm pipework with at least 40mm protruding |
| Connection Outlet:           | 1/2" BSP                                    |
| Contemporary or Traditional: | Contemporary                                |
| Finish Colour:               | Chrome                                      |
| Isolation Included:          | No                                          |
| Left or Right Handed:        | Both                                        |
| Rub Clean Handset:           | N/A                                         |

## Features:

- Chrome plated to BS EN 248:2002
- Used to connect a hose to a concealed shower valve
- Creates a contemporary, clean look in your bathroom
- To be used in conjunction with Bristan concealed shower valves
- Also works as a handset holder