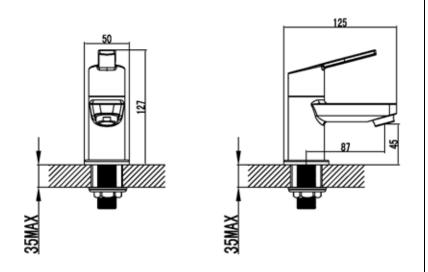

All Pressures are in Bar.

Dimensions supplied are nominal and subject to tolerance.

Inclusion of aerator (if supplied) or restrictors (sold separately unless stated) will affect flow rate result.

Performance details are based on trials under test conditions and for guidance only.