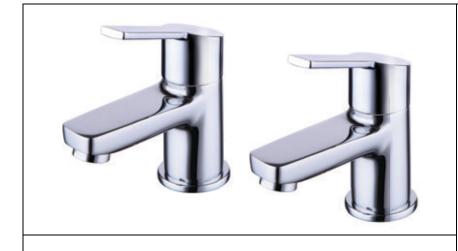

## START XTREME 92016 – BASIN TAP PAIR

|                         | Features &   | Benefits   |                      |
|-------------------------|--------------|------------|----------------------|
| 10<br>YEAR<br>Guarantee | Low Pressure | Inlet Tail | Flow<br>Straightener |
| Single Flow             |              |            |                      |