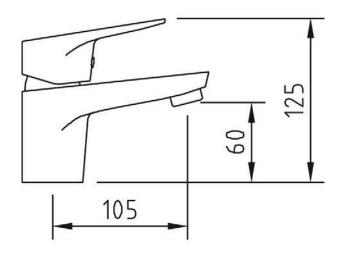

All Pressures are in Bar.

Dimensions supplied are nominal and subject to tolerance.

Inclusion of aerator (if supplied) or restrictors (sold separately unless stated) will affect flow rate result.

Performance details are based on trials under test conditions and for guidance only.