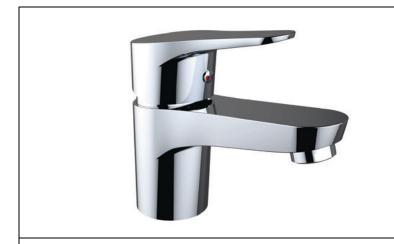

## START URBAN 92051 – MONO BASIN MIXER

| reatures & Benefits     |              |               |                      |  |  |  |  |  |
|-------------------------|--------------|---------------|----------------------|--|--|--|--|--|
| 10<br>YEAR<br>Guarantee | Low Pressure | Flexible Hose | Flow<br>Straightener |  |  |  |  |  |
| Single Flow             |              |               |                      |  |  |  |  |  |