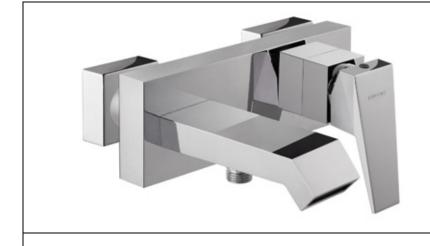

## VENTU 92075 – WALL BATH SHOWER MIXER

| 18 d |     |
|------|-----|
|      | 200 |
| ~ 며  |     |

| 비 ()     |
|----------|
| 150      |
| <u> </u> |
|          |

Features & Benefits

| NEW YORK          |
|-------------------|
| YEAR<br>Guarantee |

Flow Aerator

High Pressure

| #          |  |
|------------|--|
| Inlet Tail |  |

| Specification                |     |        |      |    |   |
|------------------------------|-----|--------|------|----|---|
| Finish                       | Cl  | Chrome |      |    |   |
| Body                         | Br  | ass    |      |    |   |
| Fittings                     | N/  | N/A    |      |    |   |
| Connection ½" BSP threaded t |     |        | ail  |    |   |
| Min dynamic pressure         |     |        |      | 1  |   |
| Max dynamic pressure         |     |        |      | 5  |   |
| Max static pressure          |     |        |      | 10 |   |
| Max water temperature        |     |        | 65°C |    |   |
| Flow rates                   |     |        |      |    |   |
| Pressure                     | 0.1 | 0.5    | 1    |    | 3 |
|                              |     |        |      |    |   |