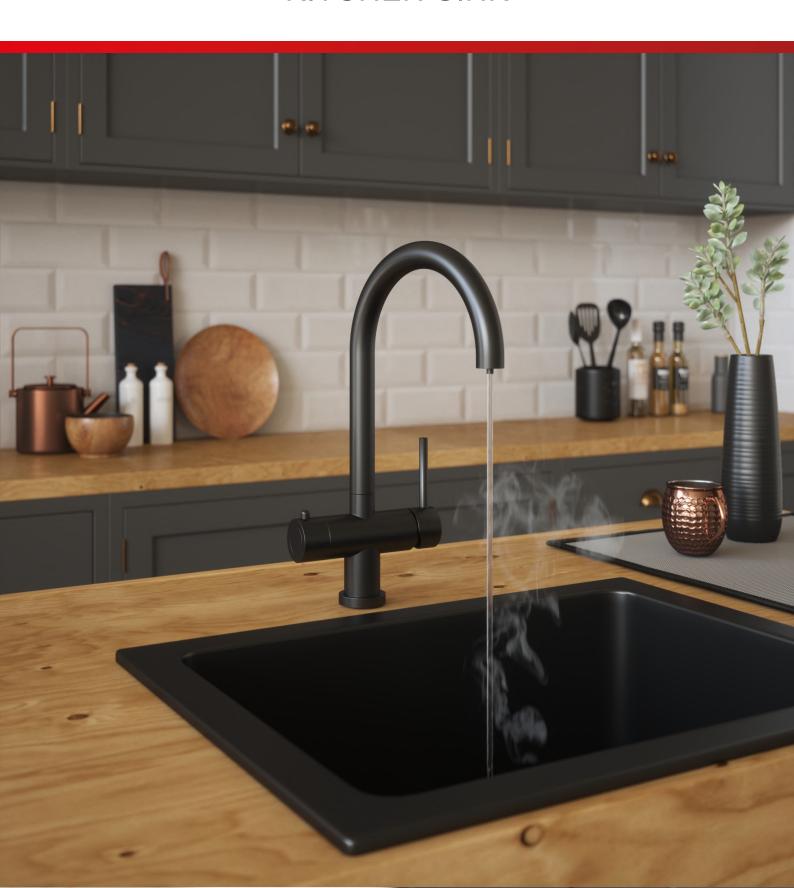

## INSTANT HOT FILTER COLD WATER KITCHEN SINK

## Тар

- High quality tri flow chrome brush steel, Matt Black finish kitchen tap
- Standard Hot and cold-water mixer handle on the right
- Insulated spout and handles
- No more waiting around for the kettle to boil, just instant hot water, as and when you want it
- Child safe spring lock Instant hot water dispenser on the left
- 360° swivel spout
- 5-year guarantee