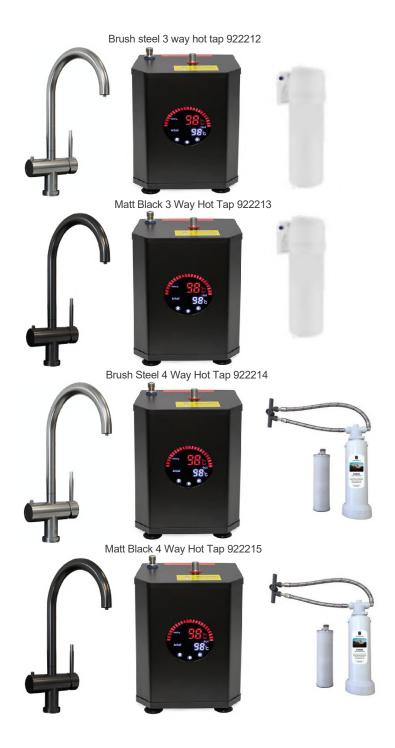

## Тар

- High quality tri flow chrome brush steel, Matt Black finish kitchen tap
- Standard Hot and cold-water mixer handle on the right
- Insulated spout and handles
- No more waiting around for the kettle to boil, just instant hot water, as and when you want it
- Child safe spring lock Instant hot water dispenser on the left
- 360° swivel spout
- 5-year guarantee

## Boiler

- Replacement Cycle for Water Filter 3-6 Months
- Optimum Working pressure 1Bar Min, 3Bar Max
  Filter
- Touch Screen digital interactive control
- Unique unvented design eliminates extra pipework
- Temperature adjustable from 75° to 98°
- Unobtrusive easy clean compact design
- 2-year guarantee