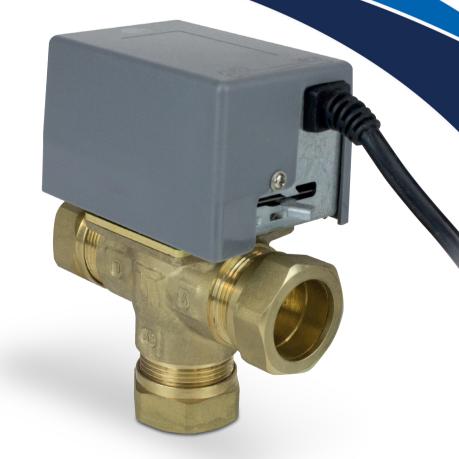

# PMV32 SALUS 3 Port Motorised Valve

The SALUS Motorised Valve has a simple to replace actuator that requires no need to drain down. The actuator comes complete with a manual lever for filling or draining down the heating system. These valves offer outstanding performance and high reliability to the user. Suitable for all domestic circumstances as well as certain commercial applications.