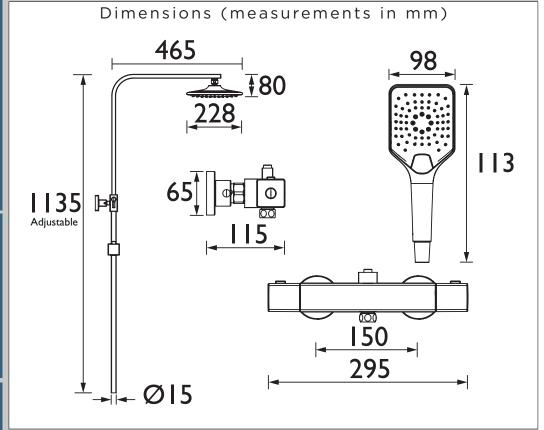

## **Product Certifications:**

For more products, visit our website: <a href="http://www.bristan.com">http://www.bristan.com</a>

| Specification                       |                                   |  |  |  |  |
|-------------------------------------|-----------------------------------|--|--|--|--|
| Product Type:                       | Mixer Bar Shower                  |  |  |  |  |
| Main Construction Material:         | Brass                             |  |  |  |  |
| Connection Inlet:                   | 15mm Compression                  |  |  |  |  |
| Connection Outlet:                  | G 1/2" BSP                        |  |  |  |  |
| Number of Controls:                 | 2                                 |  |  |  |  |
| Flow Control Valve Type:            | Thermostatic Cartridge            |  |  |  |  |
| Plumbing System:                    | Suitable for all plumbing systems |  |  |  |  |
| Minimum Dynamic Pressure: (Bar)     | 0.1                               |  |  |  |  |
| Maximum Dynamic Pressure: (Bar)     | 5.0                               |  |  |  |  |
| Maximum Static Pressure: (Bar)      | 10                                |  |  |  |  |
| Maximum Hot Water Temperature: (°C) | 43                                |  |  |  |  |
| Pre-set Outlet Temperature: (°C)    | 38                                |  |  |  |  |
| Isolation Included:                 | No                                |  |  |  |  |
| Check Valve Supplied:               | Yes                               |  |  |  |  |
| Shower Kit:                         | Adjustable Rigid Riser Shower Kit |  |  |  |  |