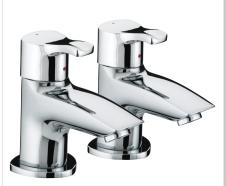

## CAPRI Tap Range Capri Bath Pillar Taps

| Specification                     |                             |  |  |  |
|-----------------------------------|-----------------------------|--|--|--|
| Product Type:                     | Bathroom Taps               |  |  |  |
| Main Construction Material:       | Brass                       |  |  |  |
| Mount Type:                       | Deck Mounted                |  |  |  |
| Handle Type:                      | Lever Handles               |  |  |  |
| Connection Inlet:                 | 3/4" BSP                    |  |  |  |
| Connection Outlet:                | N/A                         |  |  |  |
| Number of Tap Holes:              | 2                           |  |  |  |
| Valve/Cartridge Type:             | 3/4" Ceramic Disc Valves    |  |  |  |
| Plumbing System Requirements:     | All - Ideally Balanced      |  |  |  |
| Working Pressure Range:           | Min. 0.3 Bar - Max. 8.0 Bar |  |  |  |
| Maximum Hot Water Temperature: °C | 65                          |  |  |  |
| Maximum Static Pressure: (bar)    | 10                          |  |  |  |
| Flow Type:                        | Single Flow                 |  |  |  |
| Isolation Included:               | No                          |  |  |  |

## Features:

- Long life and easy to use 1/4 turn ceramic disc valves
- Metal back nuts for added durability
- Easy-to-use lever handles
- Requires minimum operating pressure 0.3 bar