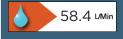

## Product Certifications:

For more products, visit our website: http://www.bristan.com

|     | 82 |
|-----|----|
| 108 | 43 |
| 50  |    |

| Flow Rates (I/min)    |      |      |      |      |      |      |  |  |
|-----------------------|------|------|------|------|------|------|--|--|
| System Pressure (bar) | 0.3  | 0.5  | 1    | 2    | 3    | 5    |  |  |
| CAP 3/4 C             | 17.2 | 23.5 | 33.5 | 48.1 | 58.4 | 75.4 |  |  |