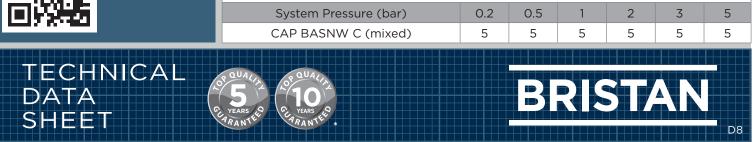

## **Product Certifications:**

WRAS Certificate No: 2003908 WRAS Expiry Date: 31/03/2025

For more products, visit our website: http://www.bristan.com

| Specification                     |                                                     |
|-----------------------------------|-----------------------------------------------------|
| Product Type:                     | Bathroom Tap                                        |
| Main Construction Material:       | Brass                                               |
| Mount Type:                       | Deck                                                |
| Handle Type:                      | Lever                                               |
| Connection Inlet:                 | M1 x 15mm flexible connection inlets                |
| Connection Outlet:                | M20 Flow Straightener                               |
| Number of Tap Holes:              | 1                                                   |
| Valve/Cartridge Type:             | 35mm Ceramic Disc Cartridge                         |
| Plumbing System Requirements:     | Suitable for all plumbing systems, ideally balanced |
| Minimum Dynamic Pressure (bar):   | 0.2 bar                                             |
| Maximum Dynamic Pressure (bar):   | 5.0 bar                                             |
| Maximum Hot Water Temperature °C: | 65°C                                                |
| Maximum Static Pressure (bar):    | 10 bar                                              |
| Flow Type:                        | Single                                              |
| Isolation Included:               | No                                                  |