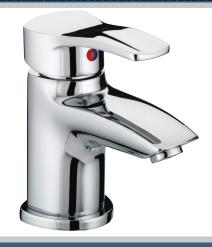

# CAPRI Tap Range Capri Basin Mixer (no waste) Chrome

#### Features:

- Long life ceramic cartridge for added durability and ease of use
- Metal fixing nut for added durability
- Flexible tails included
- Chrome plated to BS EN 248