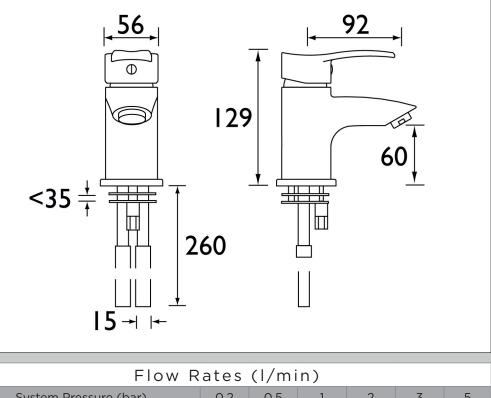

### Dimensions (measurements in mm)

Bristan, Birch Coppice Business Park, Dordon, Tamworth, B78 ISG. Web Site: www.bristan.com Telephone: 0330 026 6273. Email: enquire@bristan.com.

\* - 10 year guarantee applies to products purchased on or after 01/04/2021. Non-chrome product finishes carry a 3 year guarantee on finish. See www.bristan.com/guarantees for more information. The information contained on this page was correct at date of issue. Fitting Dimensions are provided as a guide only. Some variation may occur due to manufacturing tolerances. Bristan pursues a policy of continuous improvement in design and performance of its products and so reserves the right to change specifications without prior notice.