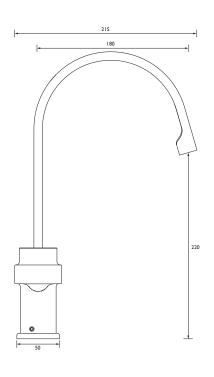

#### Dimensions (measurements in mm)

| Flow Rates (I/min)    |      |      |      |      |      |      |  |  |
|-----------------------|------|------|------|------|------|------|--|--|
| System Pressure (bar) | 0.2  | 0.5  | 1    | 2    | 3    | 5    |  |  |
| CHO EFSNK BN          | 10.6 | 13.7 | 19.3 | 27.4 | 33.5 | 43.3 |  |  |