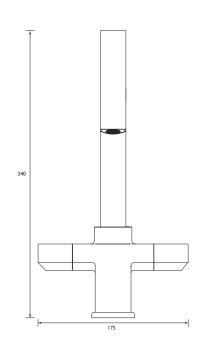

#### Dimensions (measurements in mm)

| Flow Rates (I/min)    |      |      |      |      |      |      |  |  |
|-----------------------|------|------|------|------|------|------|--|--|
| System Pressure (bar) | 0.2  | 0.5  | 1    | 2    | 3    | 5    |  |  |
| CHO EFSNK BN          | 10.6 | 13.7 | 19.3 | 27.4 | 33.5 | 43.3 |  |  |