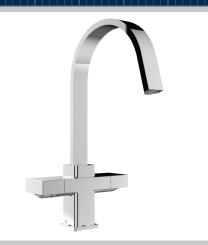

## CHO EFSNK C

# CHOCOLATE Tap Range Chocolate Easyfit Monobloc Sink Mixer Chrome



#### Features:

- Long life and easy to use 1/4 turn ceramic disc valves
- Metal fixing nut for added durability
- Minimum working pressure of 0.3 bar
- Easyfit base included
- · Flexible tails included

#### **Product Certifications:**



WRAS Expiry Date : 30/07/2020 WRAS Certificate Number : 1507950



For more products, visit our website: <a href="http://www.bristan.com">http://www.bristan.com</a>





#### Dimensions (measurements in mm)





| Flow Rates (I/min)    |      |      |      |      |      |      |
|-----------------------|------|------|------|------|------|------|
| System Pressure (bar) | 0.2  | 0.5  | 1    | 2    | 3    | 5    |
| CHO EFSNK C           | 10.6 | 13.7 | 19.3 | 27.4 | 33.5 | 43.3 |

### TECHNICAL DATA SHEET