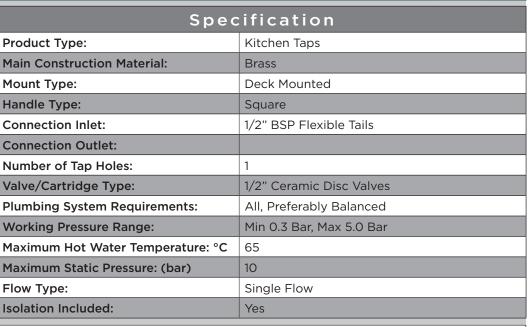

#### Features:

- Long life and easy to use 1/4 turn ceramic disc valves
- Metal fixing nut for added durability
- Minimum working pressure of 0.3 bar
- Easyfit base included
- · Flexible tails included

#### **Product Certifications:**

WRAS Expiry Date : 30/07/2020 WRAS Certificate Number : 1507950

For more products, visit our website: <a href="http://www.bristan.com">http://www.bristan.com</a>