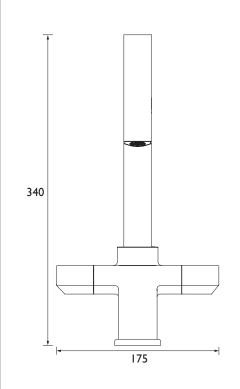

#### Dimensions (measurements in mm)

| Flow Rates (I/min)    |      |      |      |      |      |      |
|-----------------------|------|------|------|------|------|------|
| System Pressure (bar) | 0.2  | 0.5  | 1    | 2    | 3    | 5    |
| CHO EFSNK C           | 10.6 | 13.7 | 19.3 | 27.4 | 33.5 | 43.3 |