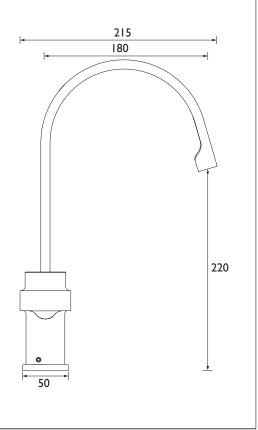

#### Dimensions (measurements in mm)

| Flow Rates (I/min)    |      |      |      |      |      |      |
|-----------------------|------|------|------|------|------|------|
| System Pressure (bar) | 0.2  | 0.5  | 1    | 2    | 3    | 5    |
| CHO EFSNK C           | 10.6 | 13.7 | 19.3 | 27.4 | 33.5 | 43.3 |