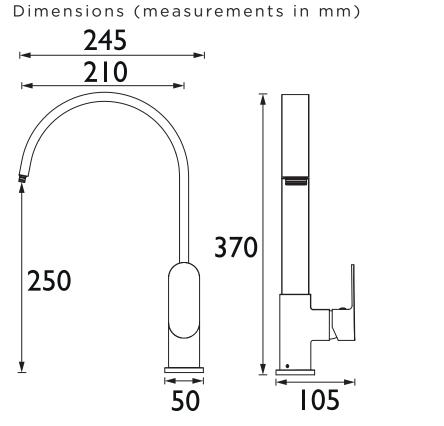

## **Product Certifications:**

WRAS Cert. Number: 2006906 WRAS Expiry Date: 30/06/2025

For more products, visit our website: http://www.bristan.com

| Specification                     |                                   |  |  |  |  |
|-----------------------------------|-----------------------------------|--|--|--|--|
| Product Type:                     | Kitchen Taps                      |  |  |  |  |
| Main Construction Material:       | Brass                             |  |  |  |  |
| Mount Type:                       | Deck Mounted                      |  |  |  |  |
| Handle Type:                      | Lever handles                     |  |  |  |  |
| Connection Inlet:                 | 1/2" BSP Flexible Tails           |  |  |  |  |
| Connection Outlet:                | Flow Straightener                 |  |  |  |  |
| Number of Tap Holes:              | 1                                 |  |  |  |  |
| Valve/Cartridge Type:             | 35mm Cartridge                    |  |  |  |  |
| Plumbing System Requirements:     | Suitable for all plumbing systems |  |  |  |  |
| Minimum Dynamic Pressure:         | 0.3 bar                           |  |  |  |  |
| Maximum Dynamic Pressure:         | 5.0 bar                           |  |  |  |  |
| Maximum Hot Water Temperature: °C | 65                                |  |  |  |  |
| Maximum Static Pressure: (bar)    | 10                                |  |  |  |  |
| Flow Type:                        | Single Flow                       |  |  |  |  |
| Isolation Included:               | Yes                               |  |  |  |  |