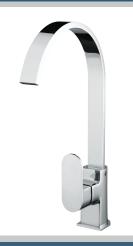

# CHERRY Tap Range Cherry Easyfit Monobloc Sink Mixer Chrome

#### Features:

- Long life ceramic cartridge for added durability and ease of use
- Product supplied without Easyfit base
- Minimum working pressure of 0.3 bar