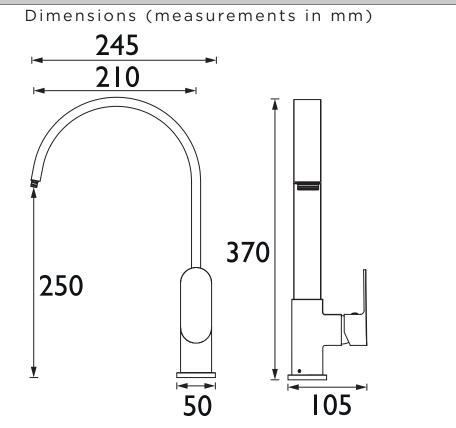

| 1                                 |  |  |  |
| Valve/Cartridge Type:             | 35mm Cartridge                    |  |  |  |
| Plumbing System Requirements:     | Suitable for all plumbing systems |  |  |  |
| Minimum Dynamic Pressure:         | 0.3 bar                           |  |  |  |
| Maximum Dynamic Pressure:         | 5.0 bar                           |  |  |  |
| Maximum Hot Water Temperature: °C | 65                                |  |  |  |
| Maximum Static Pressure: (bar)    | 10                                |  |  |  |
| Flow Type:                        | Single Flow                       |  |  |  |
| Isolation Included:               | Yes                               |  |  |  |
|                                   |                                   |  |  |  |



| Flow Rates (I/min)    |     |     |      |      |      |      |  |  |
|-----------------------|-----|-----|------|------|------|------|--|--|
| System Pressure (bar) | 0.3 | 0.5 | 1    | 2    | 3    | 5    |  |  |
| CHR EFSNK C TO        | 6   | 7.7 | 10.9 | 15.5 | 18.9 | 24.5 |  |  |

### TECHNICAL DATA SHEET