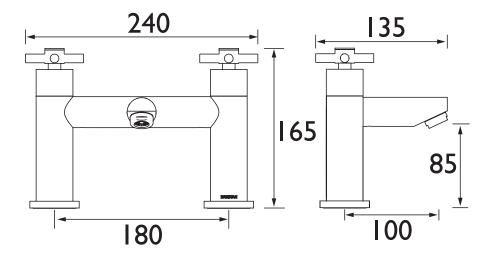

## Features:

- Long life and easy to use 1/4 turn ceramic disc valves
- Metal back nuts for added durability

**Product Certifications:** 

For more products, visit our website: http://www.bristan.com

| Dimensions | (measurements | in | mm) |
|------------|---------------|----|-----|
|            |               |    |     |
|            |               |    |     |