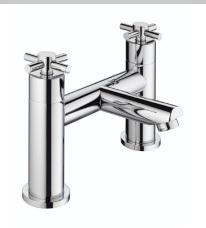

## DECADE BRI Tap Range Decade Bath Filler Chrome

| Specification                     |                                   |  |  |  |  |  |
|-----------------------------------|-----------------------------------|--|--|--|--|--|
| Product Type:                     | Taps                              |  |  |  |  |  |
| Main Construction Material:       | Brass                             |  |  |  |  |  |
| Mount Type:                       | Deck                              |  |  |  |  |  |
| Handle Type:                      | Crosshead                         |  |  |  |  |  |
| Connection Inlet:                 | 3/4"BSP                           |  |  |  |  |  |
| Connection Outlet:                | M24 Male Flow Straightener        |  |  |  |  |  |
| Number of Tap Holes:              | 2                                 |  |  |  |  |  |
| Valve/Cartridge Type:             | 3/4 Ceramic Disc Valve 1/2 Turn   |  |  |  |  |  |
| Plumbing System Requirements:     | Suitable for all plumbing systems |  |  |  |  |  |
| Minimum Dynamic Pressure (bar):   | 0.2 bar                           |  |  |  |  |  |
| Maximum Dynamic Pressure (bar):   | 5.0bar                            |  |  |  |  |  |
| Maximum Hot Water Temperature °C: | 65°C                              |  |  |  |  |  |
| Maximum Static Pressure (bar):    | 10 bar                            |  |  |  |  |  |
| Flow Type:                        | Single                            |  |  |  |  |  |
| Isolation Included:               | No                                |  |  |  |  |  |