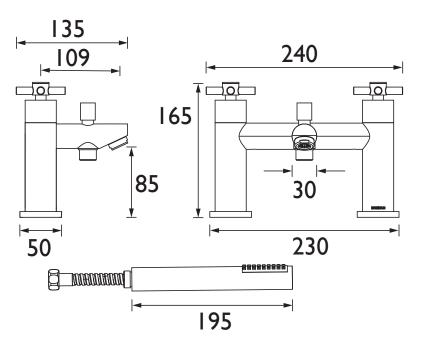

#### Dimensions (measurements in mm)

| Flow Rates (I/min)          |      |      |      |      |      |      |  |  |  |  |
|-----------------------------|------|------|------|------|------|------|--|--|--|--|
| System Pressure (bar)       | 0.2  | 0.5  | 1    | 2    | 3    | 5    |  |  |  |  |
| Through Bath Filler (mixed) | 16.1 | 25.5 | 36.1 | 51   | 62.5 | 80.7 |  |  |  |  |
| Through Handset (mixed)     | 4    | 6.3  | 8.9  | 12.6 | 15.4 | 19.9 |  |  |  |  |