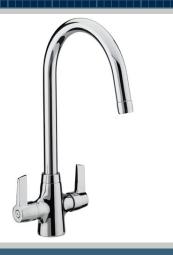

## ECHO Tap Range Echo Easyfit Mono Sink Mixer Chrome

| _ |        |   |     |        |
|---|--------|---|-----|--------|
|   | $\sim$ |   | IVO | $\sim$ |
|   | =6     | ш | ıre | 5.     |

- Long life and easy to use 1/4 turn ceramic disc valves
- Metal fixing nut for added durability
- Easyfit base included
- · Flexible tails included