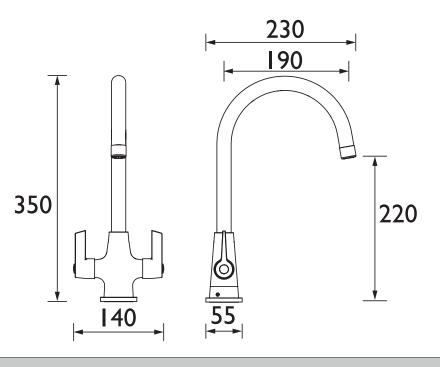

### Dimensions (measurements in mm)

| Flow Rates (I/min)    |      |      |      |      |      |      |  |  |  |  |
|-----------------------|------|------|------|------|------|------|--|--|--|--|
| System Pressure (bar) | 0.4  | 0.5  | 1    | 2    | 3    | 5    |  |  |  |  |
| EC SNK EF C (mixed)   | 10.8 | 12.0 | 17.0 | 24.1 | 29.5 | 38.1 |  |  |  |  |