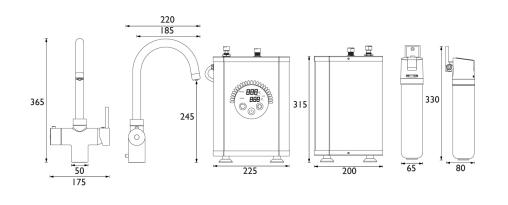

#### Dimensions (measurements in mm)

| Flow Rates (I/min)            |     |     |     |
|-------------------------------|-----|-----|-----|
| System Pressure (bar)         | 1.5 | 2   | 3   |
| GLL RAPSNK3 C (Mixed)         | 6.8 | 7.8 | 9.6 |
| GLL RAPSNK3 C (Boiling Water) | 2   | 2   | 2   |