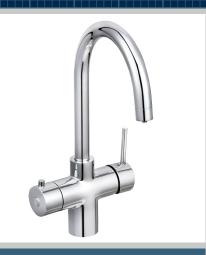

# GALLERY Tap Range Gallery Rapid Boiling 3in1 Sink Mixer Chrome

#### Features:

- Everything you need: Tap, tails, tank, pressure reducing valve and filter included
- Safety: Handle requires button to be pushed before turning to dispense boiling water
- Safe to touch spout: Boiling water is stored in the tank not in the tap reducing the risk of scalding
- Quality: Hard wearing, flawless finish that lasts
- Perfect taste: Supplied in-line filter cartridge to minimise limescale and prolong the life of your tank, as well as absorbing chlorine and other chemicals to give you the perfect tasting tea or coffee