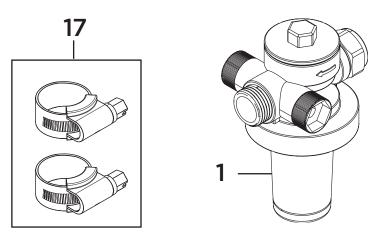

## **BRISTAN**

Product Code: GLL RAPSNK3 C

Revision: D2

| 1  | Pressure Reducing Valve            |
|----|------------------------------------|
| 2  | 3-in-1 Boiling Water Tank          |
| 3  | 3-in-1 Boiling Water Tap           |
| 4  | 1/2" BSP Flexible Tails (3pk)      |
| 5  | 1m Silicon Hose                    |
| 6  | Reinforcing Plate                  |
| 7  | Fixing Kit                         |
| 8  | H&C Handle Assembly                |
| 9  | Shroud                             |
| 10 | Cartridge Retaining Nut            |
| 11 | 40mm Cartridge                     |
| 12 | Boiling Water<br>Connection Shroud |
| 13 | Filter Kit                         |
| 14 | Filter Bracket Assembly            |
| 15 | Filter Connection Pack             |
| 16 | Replacement Filter Cartridge       |
| 17 | Hose Clamps (Pair)                 |

**BRISTAN** 

Product Code: GLL RAPSNK3 C

Revision: D2

| 1  | Pressure Reducing Valve            |
|----|------------------------------------|
| 2  | 3-in-1 Boiling Water Tank          |
| 3  | 3-in-1 Boiling Water Tap           |
| 4  | 1/2" BSP Flexible Tails (3pk)      |
| 5  | 1m Silicon Hose                    |
| 6  | Reinforcing Plate                  |
| 7  | Fixing Kit                         |
| 8  | H&C Handle Assembly                |
| 9  | Shroud                             |
| 10 | Cartridge Retaining Nut            |
| 11 | 40mm Cartridge                     |
| 12 | Boiling Water<br>Connection Shroud |
| 13 | Filter Kit                         |
| 14 | Filter Bracket Assembly            |
| 15 | Filter Connection Pack             |
| 16 | Replacement Filter Cartridge       |
| 17 | Hose Clamps (Pair)                 |

Product Code: GLL RAPSNK3 C

Revision: D2

| 1  | Pressure Reducing Valve            |
|----|------------------------------------|
| 2  | 3-in-1 Boiling Water Tank          |
| 3  | 3-in-1 Boiling Water Tap           |
| 4  | 1/2" BSP Flexible Tails (3pk)      |
| 5  | 1m Silicon Hose                    |
| 6  | Reinforcing Plate                  |
| 7  | Fixing Kit                         |
| 8  | H&C Handle Assembly                |
| 9  | Shroud                             |
| 10 | Cartridge Retaining Nut            |
| 11 | 40mm Cartridge                     |
| 12 | Boiling Water<br>Connection Shroud |
| 13 | Filter Kit                         |
| 14 | Filter Bracket Assembly            |
| 15 | Filter Connection Pack             |
| 16 | Replacement Filter Cartridge       |
| 17 | Hose Clamps (Pair)                 |