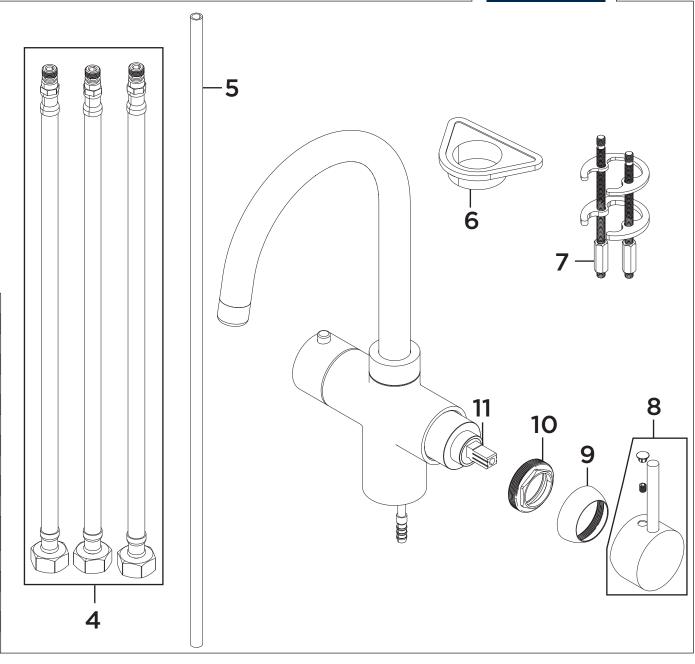

## **BRISTAN**

Product Code: GLL RAPSNK3 C

Revision: D2

| 1  | Pressure Reducing Valve            |
|----|------------------------------------|
| 2  | 3-in-1 Boiling Water Tank          |
| 3  | 3-in-1 Boiling Water Tap           |
| 4  | 1/2" BSP Flexible Tails (3pk)      |
| 5  | 1m Silicon Hose                    |
| 6  | Reinforcing Plate                  |
| 7  | Fixing Kit                         |
| 8  | H&C Handle Assembly                |
| 9  | Shroud                             |
| 10 | Cartridge Retaining Nut            |
| 11 | 40mm Cartridge                     |
| 12 | Boiling Water<br>Connection Shroud |
| 13 | Filter Kit                         |
| 14 | Filter Bracket Assembly            |
| 15 | Filter Connection Pack             |
| 16 | Replacement Filter Cartridge       |
| 17 | Hose Clamps (Pair)                 |

**BRISTAN** 

Product Code: GLL RAPSNK3 C

Revision: D2

| 1  | Pressure Reducing Valve            |
|----|------------------------------------|
| 2  | 3-in-1 Boiling Water Tank          |
| 3  | 3-in-1 Boiling Water Tap           |
| 4  | 1/2" BSP Flexible Tails (3pk)      |
| 5  | 1m Silicon Hose                    |
| 6  | Reinforcing Plate                  |
| 7  | Fixing Kit                         |
| 8  | H&C Handle Assembly                |
| 9  | Shroud                             |
| 10 | Cartridge Retaining Nut            |
| 11 | 40mm Cartridge                     |
| 12 | Boiling Water<br>Connection Shroud |
| 13 | Filter Kit                         |
| 14 | Filter Bracket Assembly            |
| 15 | Filter Connection Pack             |
| 16 | Replacement Filter Cartridge       |
| 17 | Hose Clamps (Pair)                 |

Product Code: GLL RAPSNK3 C

Revision: D2

| 1  | Pressure Reducing Valve            |
|----|------------------------------------|
| 2  | 3-in-1 Boiling Water Tank          |
| 3  | 3-in-1 Boiling Water Tap           |
| 4  | 1/2" BSP Flexible Tails (3pk)      |
| 5  | 1m Silicon Hose                    |
| 6  | Reinforcing Plate                  |
| 7  | Fixing Kit                         |
| 8  | H&C Handle Assembly                |
| 9  | Shroud                             |
| 10 | Cartridge Retaining Nut            |
| 11 | 40mm Cartridge                     |
| 12 | Boiling Water<br>Connection Shroud |
| 13 | Filter Kit                         |
| 14 | Filter Bracket Assembly            |
| 15 | Filter Connection Pack             |
| 16 | Replacement Filter Cartridge       |
| 17 | Hose Clamps (Pair)                 |