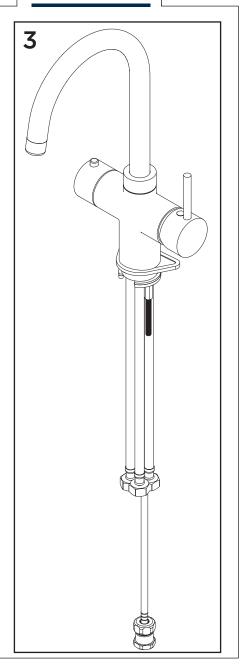

## **BRISTAN**

Product Code: GLL RAPSNK3 C

Revision: D2

| 1  | Pressure Reducing Valve            |
|----|------------------------------------|
| 2  | 3-in-1 Boiling Water Tank          |
| 3  | 3-in-1 Boiling Water Tap           |
| 4  | 1/2" BSP Flexible Tails (3pk)      |
| 5  | 1m Silicon Hose                    |
| 6  | Reinforcing Plate                  |
| 7  | Fixing Kit                         |
| 8  | H&C Handle Assembly                |
| 9  | Shroud                             |
| 10 | Cartridge Retaining Nut            |
| 11 | 40mm Cartridge                     |
| 12 | Boiling Water<br>Connection Shroud |
| 13 | Filter Kit                         |
| 14 | Filter Bracket Assembly            |
| 15 | Filter Connection Pack             |
| 16 | Replacement Filter Cartridge       |
| 17 | Hose Clamps (Pair)                 |

**BRISTAN** 

Product Code: GLL RAPSNK3 C

Revision: D2

| 1  | Pressure Reducing Valve            |
|----|------------------------------------|
| 2  | 3-in-1 Boiling Water Tank          |
| 3  | 3-in-1 Boiling Water Tap           |
| 4  | 1/2" BSP Flexible Tails (3pk)      |
| 5  | 1m Silicon Hose                    |
| 6  | Reinforcing Plate                  |
| 7  | Fixing Kit                         |
| 8  | H&C Handle Assembly                |
| 9  | Shroud                             |
| 10 | Cartridge Retaining Nut            |
| 11 | 40mm Cartridge                     |
| 12 | Boiling Water<br>Connection Shroud |
| 13 | Filter Kit                         |
| 14 | Filter Bracket Assembly            |
| 15 | Filter Connection Pack             |
| 16 | Replacement Filter Cartridge       |
| 17 | Hose Clamps (Pair)                 |

Product Code: GLL RAPSNK3 C

Revision: D2

| 1  | Pressure Reducing Valve            |
|----|------------------------------------|
| 2  | 3-in-1 Boiling Water Tank          |
| 3  | 3-in-1 Boiling Water Tap           |
| 4  | 1/2" BSP Flexible Tails (3pk)      |
| 5  | 1m Silicon Hose                    |
| 6  | Reinforcing Plate                  |
| 7  | Fixing Kit                         |
| 8  | H&C Handle Assembly                |
| 9  | Shroud                             |
| 10 | Cartridge Retaining Nut            |
| 11 | 40mm Cartridge                     |
| 12 | Boiling Water<br>Connection Shroud |
| 13 | Filter Kit                         |
| 14 | Filter Bracket Assembly            |
| 15 | Filter Connection Pack             |
| 16 | Replacement Filter Cartridge       |
| 17 | Hose Clamps (Pair)                 |