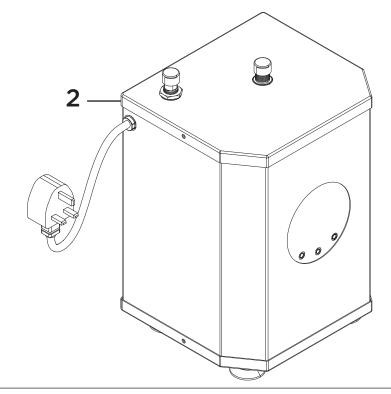

## **BRISTAN**

Product Code: GLL RAPSNK3 C

Revision: D2

| 1  | Pressure Reducing Valve            |
|----|------------------------------------|
| 2  | 3-in-1 Boiling Water Tank          |
| 3  | 3-in-1 Boiling Water Tap           |
| 4  | 1/2" BSP Flexible Tails (3pk)      |
| 5  | 1m Silicon Hose                    |
| 6  | Reinforcing Plate                  |
| 7  | Fixing Kit                         |
| 8  | H&C Handle Assembly                |
| 9  | Shroud                             |
| 10 | Cartridge Retaining Nut            |
| 11 | 40mm Cartridge                     |
| 12 | Boiling Water<br>Connection Shroud |
| 13 | Filter Kit                         |
| 14 | Filter Bracket Assembly            |
| 15 | Filter Connection Pack             |
| 16 | Replacement Filter Cartridge       |
| 17 | Hose Clamps (Pair)                 |

**BRISTAN** 

Product Code: GLL RAPSNK3 C

Revision: D2

| 1  | Pressure Reducing Valve            |
|----|------------------------------------|
| 2  | 3-in-1 Boiling Water Tank          |
| 3  | 3-in-1 Boiling Water Tap           |
| 4  | 1/2" BSP Flexible Tails (3pk)      |
| 5  | 1m Silicon Hose                    |
| 6  | Reinforcing Plate                  |
| 7  | Fixing Kit                         |
| 8  | H&C Handle Assembly                |
| 9  | Shroud                             |
| 10 | Cartridge Retaining Nut            |
| 11 | 40mm Cartridge                     |
| 12 | Boiling Water<br>Connection Shroud |
| 13 | Filter Kit                         |
| 14 | Filter Bracket Assembly            |
| 15 | Filter Connection Pack             |
| 16 | Replacement Filter Cartridge       |
| 17 | Hose Clamps (Pair)                 |

Product Code: GLL RAPSNK3 C

Revision: D2

| 1  | Pressure Reducing Valve            |
|----|------------------------------------|
| 2  | 3-in-1 Boiling Water Tank          |
| 3  | 3-in-1 Boiling Water Tap           |
| 4  | 1/2" BSP Flexible Tails (3pk)      |
| 5  | 1m Silicon Hose                    |
| 6  | Reinforcing Plate                  |
| 7  | Fixing Kit                         |
| 8  | H&C Handle Assembly                |
| 9  | Shroud                             |
| 10 | Cartridge Retaining Nut            |
| 11 | 40mm Cartridge                     |
| 12 | Boiling Water<br>Connection Shroud |
| 13 | Filter Kit                         |
| 14 | Filter Bracket Assembly            |
| 15 | Filter Connection Pack             |
| 16 | Replacement Filter Cartridge       |
| 17 | Hose Clamps (Pair)                 |