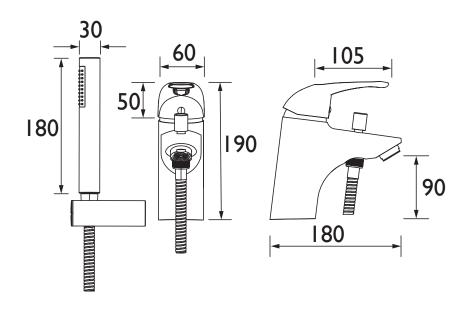

### Dimensions (measurements in mm)

| Flow Rates (I/min)          |     |      |      |      |      |      |  |  |  |  |
|-----------------------------|-----|------|------|------|------|------|--|--|--|--|
| System Pressure (bar)       | 0.4 | 0.5  | 1    | 2    | 3    | 5    |  |  |  |  |
| Through Bath Filler (mixed) | 16  | 17.8 | 25.2 | 35.7 | 43.7 | 56.4 |  |  |  |  |
| Through Handset (mixed)     | 6.8 | 7.6  | 10.7 | 15.2 | 18.6 | 24   |  |  |  |  |