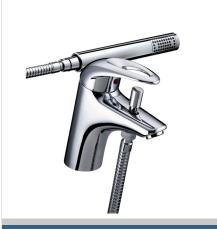

## JAVA Tap Range Java 1 Hole Bath Shower Mixer Chrome

| _ |            |              |   |    |                  |          | s: |  |
|---|------------|--------------|---|----|------------------|----------|----|--|
| _ | $^{\circ}$ | $\mathbf{a}$ | т | 11 | $\boldsymbol{r}$ | $\frown$ | С. |  |
|   | ᆫ          | a            | u | u  |                  | C        | Э. |  |
|   |            |              |   |    |                  |          | _  |  |

- Long life ceramic cartridge for added durability and ease of use
- Metal fixing nut for added durability
- Includes 1.75m hose, rub-clean anti-limescale handset and wall bracket
- Minimum working pressure of 0.4 bar
- 1.75m shower hose