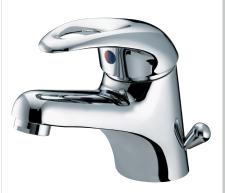

## **BASSW C**

JAVA Tap Range
Java Basin Mixer with Side Action Pop-up Waste Chrome

Specification

| Product Type:                     | Bathroom Tap                     |  |  |  |
|-----------------------------------|----------------------------------|--|--|--|
| Main Construction Material:       | Brass                            |  |  |  |
| Mount Type:                       | Deck Mounted                     |  |  |  |
| Handle Type:                      | Single Lever                     |  |  |  |
| Connection Inlet:                 | M10x400mm x 1/2" BSP Flexi Tails |  |  |  |
| Connection Outlet:                | M24 Flow Straightener            |  |  |  |
| Number of Tap Holes:              | 1                                |  |  |  |
| Valve/Cartridge Type:             | 40mm Ceramic Cartridge           |  |  |  |
| Plumbing System Requirements:     | All - Ideally Balanced           |  |  |  |
| Working Pressure Range:           | Min. 0.2 Bar - Max. 8.0 Bar      |  |  |  |
| Maximum Hot Water Temperature: °C | 60                               |  |  |  |
| Maximum Static Pressure: (bar)    | 10                               |  |  |  |
| Flow Type:                        | Single Flow                      |  |  |  |

#### Features:

- Long life ceramic cartridge for added durability and ease of
- Metal fixing nut for added durability
- Side-action pop-up waste included