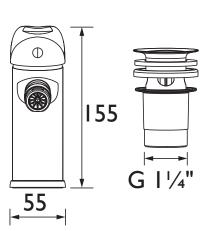

1                                 |  |  |  |  |
| Valve/Cartridge Type:             | 40mm Single Lever Cartridge       |  |  |  |  |
| Plumbing System Requirements:     | Suitable for all plumbing systems |  |  |  |  |
| Minimum Dynamic Pressure (bar):   | 0.2 bar                           |  |  |  |  |
| Maximum Dynamic Pressure (bar):   | 5 bar                             |  |  |  |  |
| Maximum Hot Water Temperature °C: | 65°C                              |  |  |  |  |
| Maximum Static Pressure (bar):    | 10 bar                            |  |  |  |  |
| Flow Type:                        | Single                            |  |  |  |  |
| Isolation Included:               | No                                |  |  |  |  |

Dimensions (measurements in mm)

## Product Certifications:





For more products, visit our website: <a href="http://www.bristan.com">http://www.bristan.com</a>



| Flow Rates (I/min)    |     |     |      |      |      |      |  |  |  |
|-----------------------|-----|-----|------|------|------|------|--|--|--|
| System Pressure (bar) | 0.2 | 0.5 | 1    | 2    | 3    | 5    |  |  |  |
| J BID C (mixed)       | 6.4 | 10  | 14.2 | 20.1 | 24.6 | 31.8 |  |  |  |

## TECHNICAL DATA SHEET