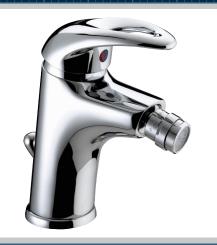

## JAVA Tap Range Java Bidet Mixer with Pop-up Waste Chrome

| Hea | atur | es: |
|-----|------|-----|
|     |      |     |

- Long life ceramic cartridge for added durability and ease of use
- Metal fixing nut for added durability
- Pop-up waste included