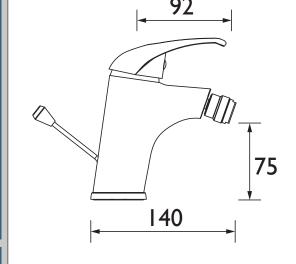

| 1                                 |  |  |  |  |
| Valve/Cartridge Type:             | 40mm Single Lever Cartridge       |  |  |  |  |
| Plumbing System Requirements:     | Suitable for all plumbing systems |  |  |  |  |
| Minimum Dynamic Pressure (bar):   | 0.2 bar                           |  |  |  |  |
| Maximum Dynamic Pressure (bar):   | 5 bar                             |  |  |  |  |
| Maximum Hot Water Temperature °C: | 65°C                              |  |  |  |  |
| Maximum Static Pressure (bar):    | 10 bar                            |  |  |  |  |
| Flow Type:                        | Single                            |  |  |  |  |
| Isolation Included:               | No                                |  |  |  |  |

Dimensions (measurements in mm)

## Product Certifications:





For more products, visit our website: <a href="http://www.bristan.com">http://www.bristan.com</a>



| Flow Rates (I/min)    |     |     |      |      |      |      |  |  |  |
|-----------------------|-----|-----|------|------|------|------|--|--|--|
| System Pressure (bar) | 0.2 | 0.5 | 1    | 2    | 3    | 5    |  |  |  |
| J BID C (mixed)       | 6.4 | 10  | 14.2 | 20.1 | 24.6 | 31.8 |  |  |  |

## TECHNICAL DATA SHEET