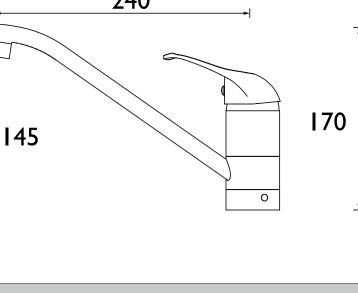

Bristan, Birch Coppice Business Park, Dordon, Tamworth, B78 1SG. Web Site: www.bristan.com Telephone: 0330 026 6273. Email: enquire@bristan.com.

\* - 10 year guarantee applies to products purchased on or after 01/04/2021. The information contained on this page was correct at date of issue. Fitting Dimensions are provided as a guide only. Some variation may occur due to manufacturing tolerances. Bristan pursues a policy of continuous improvement in design and performance of its products and so reserves the right to change specifications without prior notice.