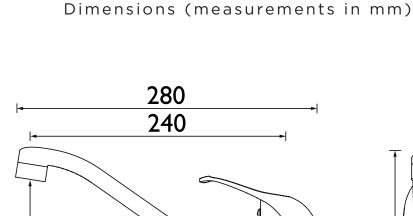

Bristan, Birch Coppice Business Park, Dordon, Tamworth, B78 1SG. Web Site: www.bristan.com Telephone: 0330 026 6273. Email: enquire@bristan.com.

\* - 10 year guarantee applies to products purchased on or after 01/04/2021. The information contained on this page was correct at date of issue. Fitting Dimensions are provided as a guide only. Some variation may occur due to manufacturing tolerances. Bristan pursues a policy of continuous improvement in design and performance of its products and so reserves the right to change specifications without prior notice.