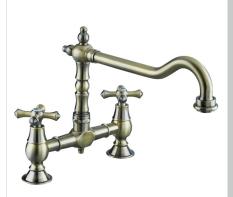

# K BRSNK ABRZ

# COLONIAL Tap Range Colonial Bridge Sink Mixer Antique Bronze

| Specification                     |                                   |  |  |  |
|-----------------------------------|-----------------------------------|--|--|--|
| Product Type:                     | Kitchen Taps                      |  |  |  |
| Main Construction Material:       | Brass                             |  |  |  |
| Mount Type:                       | Deck Mounted                      |  |  |  |
| Handle Type:                      | Crosshead                         |  |  |  |
| Connection Inlet:                 | 1/2" BSP                          |  |  |  |
| Connection Outlet:                | M24 Flow Straightener             |  |  |  |
| Number of Tap Holes:              | 2                                 |  |  |  |
| Valve/Cartridge Type:             | 1/2" Compression Valves           |  |  |  |
| Plumbing System Requirements:     | Suitable for all plumbing systems |  |  |  |
| Minimum Dynamic Pressure (bar):   | 0.2 bar                           |  |  |  |
| Maximum Dynamic Pressure (bar):   | 5.0 bar                           |  |  |  |
| Maximum Hot Water Temperature °C: | 65°C                              |  |  |  |
| Maximum Static Pressure (bar):    | 10 bar                            |  |  |  |
| Flow Type:                        | Single                            |  |  |  |