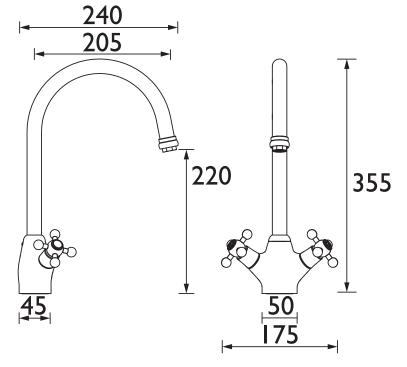

# Dimensions (measurements in mm)

| Flow Rates (I/min)    |      |      |      |      |      |      |  |  |
|-----------------------|------|------|------|------|------|------|--|--|
| System Pressure (bar) | 0.2  | 0.5  | 1    | 2    | 3    | 5    |  |  |
| KG SNK EF G (mixed)   | 12.7 | 20.1 | 28.5 | 40.3 | 49.3 | 63.6 |  |  |