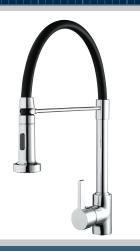

## LIQUORICE Tap Range Liquorice Monobloc Sink Mixer

with Pull Down Spray Chrome

#### Features:

- Long life ceramic cartridge for added durability and ease of
- Metal fixing nut for added durability
- Minimum working pressure of
- Product supplied with two check valves
- Flexible tails included