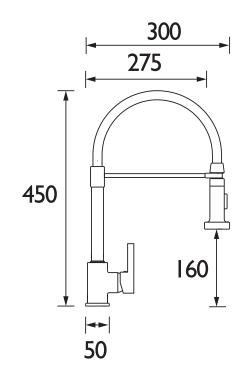

Dimensions (measurements in mm)

| Flow Rates (I/min)    |     |     |      |      |      |  |  |
|-----------------------|-----|-----|------|------|------|--|--|
| System Pressure (bar) | 1   | 2   | 3    | 4    | 5    |  |  |
| LQR PROSNK C (mixed)  | 5.4 | 7.7 | 10.2 | 10.9 | 12.1 |  |  |