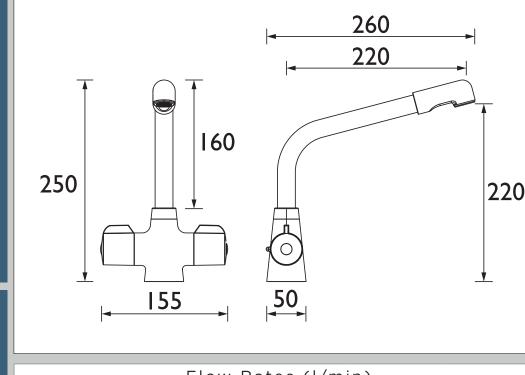

### Dimensions (measurements in mm)

Bristan, Birch Coppice Business Park, Dordon, Tamworth, B78 ISG. Web Site: www.bristan.com Telephone: 0330 026 6273. Email: enquire@bristan.com.

\* - 10 year guarantee applies to products purchased on or after 01/04/2021. Non-chrome product finishes carry a 3 year guarantee on finish. See www.bristan.com/guarantees for more information. The information contained on this page was correct at date of issue. Fitting Dimensions are provided as a guide only. Some variation may occur due to manufacturing tolerances. Bristan pursues a policy of continuous improvement in design and performance of its products and so reserves the right to change specifications without prior notice.