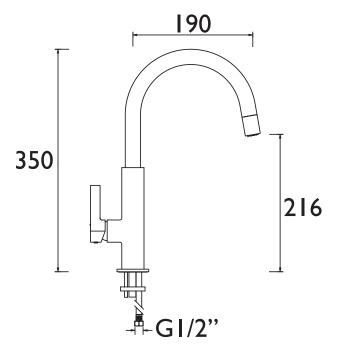

#### Dimensions (measurements in mm)

| Flow Rates (I/min) |                       |     |      |      |      |      |  |
|--------------------|-----------------------|-----|------|------|------|------|--|
|                    | System Pressure (bar) | 1   | 2    | 3    | 4    | 5    |  |
|                    | MLB SNK WHT           | 7.4 | 10.6 | 12.9 | 15.3 | 17.1 |  |