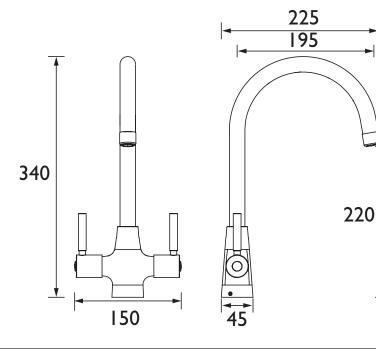

#### Dimensions (measurements in mm)

| Flow Rates (I/min)    |      |      |      |      |      |      |  |  |
|-----------------------|------|------|------|------|------|------|--|--|
| System Pressure (bar) | 0.3  | 0.5  | 1    | 2    | 3    | 5    |  |  |
| MZ SNK EF BN (mixed)  | 11.9 | 15.4 | 21.7 | 30.7 | 37.6 | 48.5 |  |  |