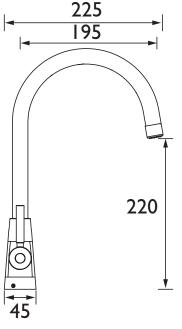

#### Dimensions (measurements in mm)

| Flow Rates (I/min)    |      |      |      |      |      |      |  |  |
|-----------------------|------|------|------|------|------|------|--|--|
| System Pressure (bar) | 0.3  | 0.5  | 1    | 2    | 3    | 5    |  |  |
| MZ SNK EF C (mixed)   | 11.9 | 15.4 | 21.7 | 30.7 | 37.6 | 48.5 |  |  |