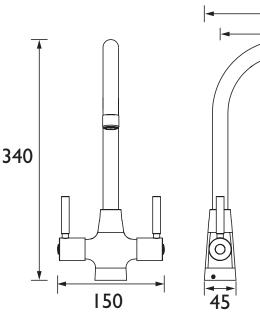

#### Dimensions (measurements in mm)

| Flow Rates (I/min)    |      |      |      |      |      |      |  |  |
|-----------------------|------|------|------|------|------|------|--|--|
| System Pressure (bar) | 0.3  | 0.5  | 1    | 2    | 3    | 5    |  |  |
| MZ SNK EF C (mixed)   | 11.9 | 15.4 | 21.7 | 30.7 | 37.6 | 48.5 |  |  |