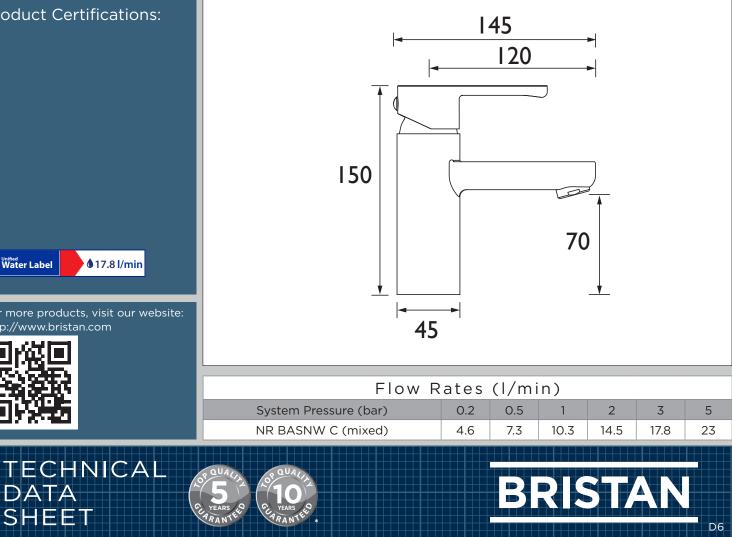

## **Product Certifications:**

**17.8 l/min** 

For more products, visit our website: http://www.bristan.com

S

| Bathroom Taps                                       |
|-----------------------------------------------------|
| Brass                                               |
| Deck                                                |
| Lever                                               |
| 1/2" BSP Flexible Tails                             |
| M24 Flow Straightener                               |
| 1                                                   |
| 35mm Single Lever Cartridge                         |
| Suitable for all plumbing systems, ideally balanced |
| 0.2 bar                                             |
| 5 bar                                               |
| 65°C                                                |
| 10 bar                                              |
| Single                                              |
|                                                     |

## Dimensions (measurements in mm)

No

Bristan, Birch Coppice Business Park, Dordon, Tamworth, B78 1SG. Web Site: www.bristan.com Telephone: 0330 026 6273. Email: enquire@bristan.com.

**Isolation Included:** 