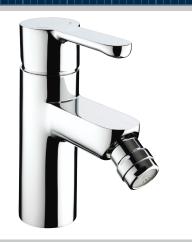

## NERO Tap Range Nero Bidet Mixer with Pop-up Waste Chrome

| _ |            |    |     |     |
|---|------------|----|-----|-----|
|   | $\bigcirc$ | ÷ι | 110 | es: |
|   | -          |    |     |     |

- Long life ceramic cartridge for added durability and ease of use
- Metal fixing nut for added durability
- Flexible tails included
- Easy to use lever handle

**Product Certifications:** 

| Specification                     |                                                     |  |  |  |  |  |
|-----------------------------------|-----------------------------------------------------|--|--|--|--|--|
| Product Type:                     | Bathroom Taps                                       |  |  |  |  |  |
| Main Construction Material:       | Brass                                               |  |  |  |  |  |
| Mount Type:                       | Deck                                                |  |  |  |  |  |
| Handle Type:                      | Round                                               |  |  |  |  |  |
| Connection Inlet:                 | 1/2" BSP Flexible Tails                             |  |  |  |  |  |
| Connection Outlet:                | Swivel-arm Flow Straightener                        |  |  |  |  |  |
| Number of Tap Holes:              | 1                                                   |  |  |  |  |  |
| Valve/Cartridge Type:             | 35mm Single Lever Cartridge                         |  |  |  |  |  |
| Plumbing System Requirements:     | Suitable for all plumbing systems, ideally balanced |  |  |  |  |  |
| Minimum Dynamic Pressure (bar):   | 0.2 bar                                             |  |  |  |  |  |
| Maximum Dynamic Pressure (bar):   | 5 bar                                               |  |  |  |  |  |
| Maximum Hot Water Temperature °C: | 65°C                                                |  |  |  |  |  |
| Maximum Static Pressure (bar):    | 10 bar                                              |  |  |  |  |  |
| Flow Type:                        | Single                                              |  |  |  |  |  |
| Isolation Included:               | No                                                  |  |  |  |  |  |