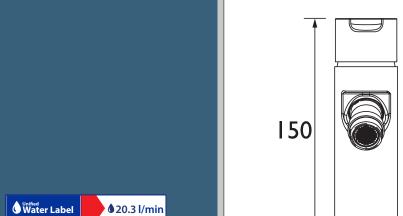

## Dimensions (measurements in mm)

| For more products,  | visit | our | website: |
|---------------------|-------|-----|----------|
| http://www.bristan. | com   |     |          |

| Flow Rates (I/min)    |     |     |      |      |      |      |  |  |  |
|-----------------------|-----|-----|------|------|------|------|--|--|--|
| System Pressure (bar) | 0.2 | 0.5 | 1    | 2    | 3    | 5    |  |  |  |
| NR BID C (mixed)      | 5.2 | 8.3 | 11.7 | 16.6 | 20.3 | 26.2 |  |  |  |