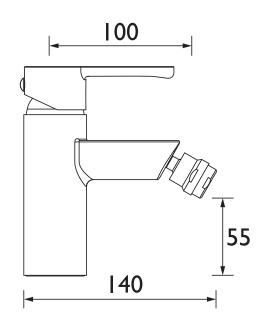

## Dimensions (measurements in mm)

| For more products,  | visit | our | website: |
|---------------------|-------|-----|----------|
| http://www.bristan. | com   |     |          |

| Flow Rates (I/min)    |     |     |      |      |      |      |  |  |  |
|-----------------------|-----|-----|------|------|------|------|--|--|--|
| System Pressure (bar) | 0.2 | 0.5 | 1    | 2    | 3    | 5    |  |  |  |
| NR BID C (mixed)      | 5.2 | 8.3 | 11.7 | 16.6 | 20.3 | 26.2 |  |  |  |