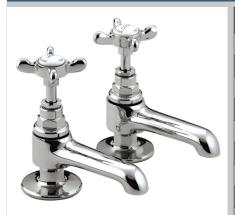

## 1901 Tap Range 1901 Basin Taps with Ceramic Disc Valves Chrome

|   |     | 1  |    |    |   |
|---|-----|----|----|----|---|
| - |     | ТІ | ır | റേ | 4 |
|   | KOI | ιι | 41 | es | ٠ |

- Long life and easy to use 1/4 turn ceramic disc valves
- Metal handles
- Metal back nuts for added durability
- Chrome plated to BS EN 248

| Specification                     |                                   |  |  |  |  |
|-----------------------------------|-----------------------------------|--|--|--|--|
| Product Type:                     | Bathroom Taps                     |  |  |  |  |
| Main Construction Material:       | Brass                             |  |  |  |  |
| Mount Type:                       | Deck Mounted                      |  |  |  |  |
| Handle Type:                      | Crosshead Handles                 |  |  |  |  |
| Connection Inlet:                 | 1/2" BSP                          |  |  |  |  |
| Connection Outlet:                | Open                              |  |  |  |  |
| Number of Tap Holes:              | 2                                 |  |  |  |  |
| Valve/Cartridge Type:             | 1/2" Ceramic Disc Valve           |  |  |  |  |
| Plumbing System Requirements:     | Suitable for all plumbing systems |  |  |  |  |
| Minimum Dynamic Pressure (bar):   | 0.2 bar                           |  |  |  |  |
| Maximum Dynamic Pressure (bar):   | 5.0 bar                           |  |  |  |  |
| Maximum Hot Water Temperature °C: | 65°C                              |  |  |  |  |
| Maximum Static Pressure (bar):    | 10 bar                            |  |  |  |  |
| Flow Type:                        | Single Flow                       |  |  |  |  |
| Isolation Included:               | No                                |  |  |  |  |