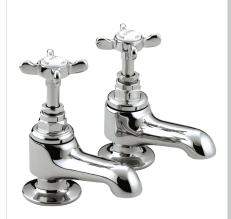

# 1901 Tap Range 1901 Bath Taps with Ceramic Disc Valves Chrome

| Specification                     |                                    |  |  |  |
|-----------------------------------|------------------------------------|--|--|--|
| Product Type:                     | Bathroom Taps                      |  |  |  |
| Main Construction Material:       | Brass                              |  |  |  |
| Mount Type:                       | Deck                               |  |  |  |
| Handle Type:                      | Crosshead                          |  |  |  |
| Connection Inlet:                 | 3/4" BSP                           |  |  |  |
| Connection Outlet:                | Open                               |  |  |  |
| Number of Tap Holes:              | 2                                  |  |  |  |
| Valve/Cartridge Type:             | 3/4" Ceramic Disc Valve - 1/4 turn |  |  |  |
| Plumbing System Requirements:     | Suitable for all plumbing systems  |  |  |  |
| Minimum Dynamic Pressure (bar):   | 0.2 bar                            |  |  |  |
| Maximum Dynamic Pressure (bar):   | 5 bar                              |  |  |  |
| Maximum Hot Water Temperature °C: | 65°C                               |  |  |  |
| Maximum Static Pressure (bar):    | 10 bar                             |  |  |  |
| Isolation Included:               | No                                 |  |  |  |

### Features:

- Long life and easy to use 1/4 turn ceramic disc valves
- Metal handles
- Metal back nuts for added durability
- Chrome plated to BS EN 248