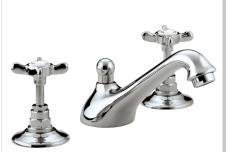

# 1901 Tap Range 1901 3 Hole Basin Mixer with Ceramic Disc Valves Chrome

| Specification                     |                                    |  |  |  |
|-----------------------------------|------------------------------------|--|--|--|
| Product Type:                     | Bathroom Taps                      |  |  |  |
| Main Construction Material:       | Brass                              |  |  |  |
| Mount Type:                       | Deck                               |  |  |  |
| Handle Type:                      | Cross Head                         |  |  |  |
| Connection Inlet:                 | 15mm Compression Threaded Tails    |  |  |  |
| Connection Outlet:                | M24 Flow Straightener              |  |  |  |
| Number of Tap Holes:              | 3                                  |  |  |  |
| Valve/Cartridge Type:             | 1/2" Ceramic Disc Valve - 1/4 turn |  |  |  |
| Plumbing System Requirements:     | Suitable for all plumbing systems  |  |  |  |
| Minimum Dynamic Pressure (bar):   | 0.2 bar                            |  |  |  |
| Maximum Dynamic Pressure (bar):   | 5 bar                              |  |  |  |
| Maximum Hot Water Temperature °C: | 65°C                               |  |  |  |
| Maximum Static Pressure (bar):    | 10 bar                             |  |  |  |
| Flow Type:                        | Single                             |  |  |  |
| Isolation Included:               | No                                 |  |  |  |

#### Features:

- Long life and easy to use 1/4 turn ceramic disc valves
- Metal handles
- Metal fixing nut for added durability
- Pop-up waste included