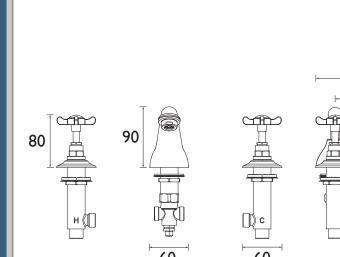

| Suitable for all plumbing systems  |  |  |  |
| Minimum Dynamic Pressure (bar):   | 0.2 bar                            |  |  |  |
| Maximum Dynamic Pressure (bar):   | 5 bar                              |  |  |  |
| Maximum Hot Water Temperature °C: | 65°C                               |  |  |  |
| Maximum Static Pressure (bar):    | 10 bar                             |  |  |  |
| Flow Type:                        | Single                             |  |  |  |
| Isolation Included:               | No                                 |  |  |  |

Dimensions (measurements in mm)

180 150

60

G I I/4"

#### Features:

- Long life and easy to use 1/4 turn ceramic disc valves
- Metal handles
- Metal fixing nut for added durability
- Pop-up waste included

#### **Product Certifications:**





**♦**52.4 l/min

For more products, visit our website: http://www.bristan.com



| Flow Rates (I/min)    |      |      |      |      |      |      |  |  |
|-----------------------|------|------|------|------|------|------|--|--|
| System Pressure (bar) | 0.2  | 0.5  | 1    | 2    | 3    | 5    |  |  |
| N 3HBAS C CD (mixed)  | 13.5 | 21.4 | 30.3 | 42.8 | 52.4 | 67.6 |  |  |

### TECHNICAL DATA SHEET