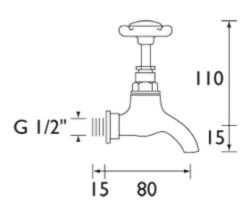

#### **Product** Specification

Product Codes: N BIB C
Finish: Chrome
Product Type: Traditional

Construction: Body is of Brass Construction and

is designed to conform to BS EN 200

Valve Type: ½" Ceramic Disc Valve

Supply: Suitable for all plumbing systems,

Inlet Connections: ½" BSP

Water Pressure: Min 0.2 bar, Max. 8.0 bar