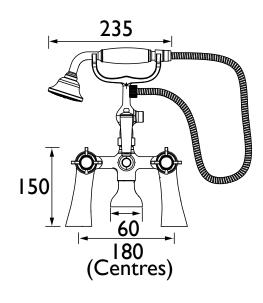

#### Dimensions (measurements in mm)

10 bar

Single

No

Specification

Maximum Static Pressure (bar):

Flow Type:

**Isolation Included:** 