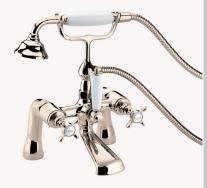

## 1901 Tap Range 1901 Bath Shower Mixer with

Ceramic Disc Valves Gold

|  | Product Type:                     | Taps                             |  |  |
|--|-----------------------------------|----------------------------------|--|--|
|  | Main Construction Material:       | Brass                            |  |  |
|  | Mount Type:                       | Deck                             |  |  |
|  | Handle Type:                      | Crosshead                        |  |  |
|  | Connection Inlet:                 | 3/4" BSP                         |  |  |
|  | Connection Outlet:                | N/A                              |  |  |
|  | Number of Tap Holes:              | 2                                |  |  |
|  | Valve/Cartridge Type:             | Manual                           |  |  |
|  | Plumbing System Requirements:     | Suitable for all plumbing system |  |  |
|  | Minimum Dynamic Pressure (bar):   | 0.2 bar                          |  |  |
|  | Maximum Dynamic Pressure (bar):   | 5.0 bar                          |  |  |
|  | Maximum Hot Water Temperature °C: | 65°C                             |  |  |
|  |                                   |                                  |  |  |

#### Features:

- Long life and easy to use 1/4 turn ceramic disc valves
- Metal handles
- Metal back nuts for added durability