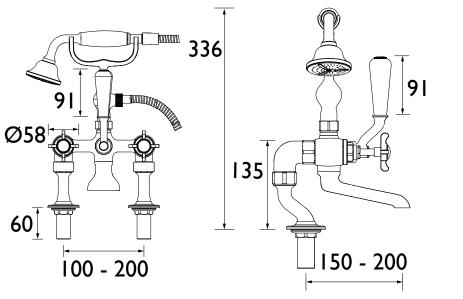

## Dimensions (measurements in mm)

Flow Rates (I/min)

0.2

28.7

0.5

47.6

1

69

~ 4

2

98.3

- - 1

3

120.4

5

155.4

|                                                         | Handset                                                                                                                                                                                       | 4./        | 8            | 12.4          | 20.1         | 27.5 | 37.5    |
|---------------------------------------------------------|-----------------------------------------------------------------------------------------------------------------------------------------------------------------------------------------------|------------|--------------|---------------|--------------|------|---------|
| TECHNICAL<br>DATA<br>SHEET                              | P QUALIA<br>S<br>YEARS<br>ARANTER                                                                                                                                                             |            | B            | RIS           | 5T/          | AN   | D5      |
| The information contained on this page was correct at d | B78 1SG. Telephone: 0844 701 6274. Facsimile: 0844 701 627<br>ate of issue. Fitting Dimensions are provided as a guide only.<br>d performance of its products and so reserves the right to ch | Some varia | tion may occ | cur due to ma | anufacturing |      | Bristan |