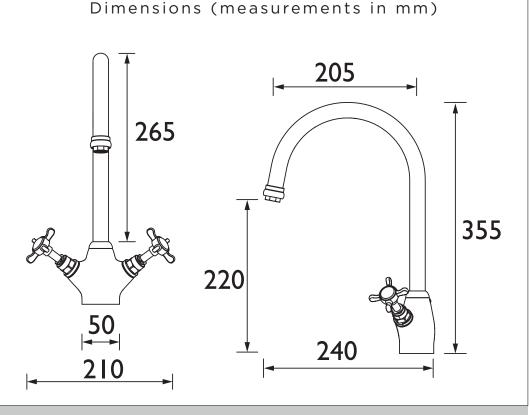

#### Features:

- Long life and easy to use 1/4 turn ceramic disc valves
- Metal fixing nut for added durability
- Easyfit base included
- · Flexible tails included

| Specification                     |                                   |  |  |  |
|-----------------------------------|-----------------------------------|--|--|--|
| Product Type:                     | Kitchen Taps                      |  |  |  |
| Main Construction Material:       | Brass                             |  |  |  |
| Mount Type:                       | Deck Mounted                      |  |  |  |
| Handle Type:                      | Crosshead Handles                 |  |  |  |
| Connection Inlet:                 | 1/2" BSP Flexible Tails           |  |  |  |
| Connection Outlet:                | Open                              |  |  |  |
| Number of Tap Holes:              | 1                                 |  |  |  |
| Valve/Cartridge Type:             | 1/2" Ceramic Disc Valve           |  |  |  |
| Plumbing System Requirements:     | Suitable for all plumbing systems |  |  |  |
| Minimum Dynamic Pressure (bar):   | 0.3 bar                           |  |  |  |
| Maximum Dynamic Pressure (bar):   | 5.0 bar                           |  |  |  |
| Maximum Hot Water Temperature °C: | 65°C                              |  |  |  |
| Maximum Static Pressure (bar):    | 10 bar                            |  |  |  |
| Flow Type:                        | Single Flow                       |  |  |  |
| Isolation Included:               | Yes                               |  |  |  |