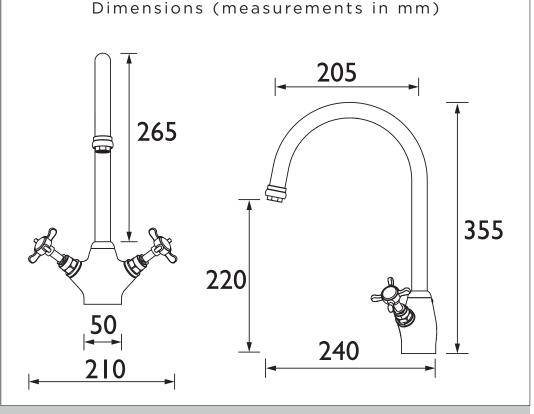

#### Features:

- Long life and easy to use 1/4 turn ceramic disc valves
- Metal fixing nut for added durability
- Easyfit base included
- · Flexible tails included

| Specification                     |                                   |  |  |  |
|-----------------------------------|-----------------------------------|--|--|--|
| Product Type:                     | Kitchen Taps                      |  |  |  |
| Main Construction Material:       | Brass                             |  |  |  |
| Mount Type:                       | Deck Mounted                      |  |  |  |
| Handle Type:                      | Crosshead Handles                 |  |  |  |
| Connection Inlet:                 | 1/2" BSP Flexible Tails           |  |  |  |
| Connection Outlet:                | Open                              |  |  |  |
| Number of Tap Holes:              | 1                                 |  |  |  |
| Valve/Cartridge Type:             | 1/2" Ceramic Disc Valve           |  |  |  |
| Plumbing System Requirements:     | Suitable for all plumbing systems |  |  |  |
| Minimum Dynamic Pressure (bar):   | 0.3 bar                           |  |  |  |
| Maximum Dynamic Pressure (bar):   | 5.0 bar                           |  |  |  |
| Maximum Hot Water Temperature °C: | 65°C                              |  |  |  |
| Maximum Static Pressure (bar):    | 10 bar                            |  |  |  |
| Flow Type:                        | Single Flow                       |  |  |  |
| Isolation Included:               | Yes                               |  |  |  |