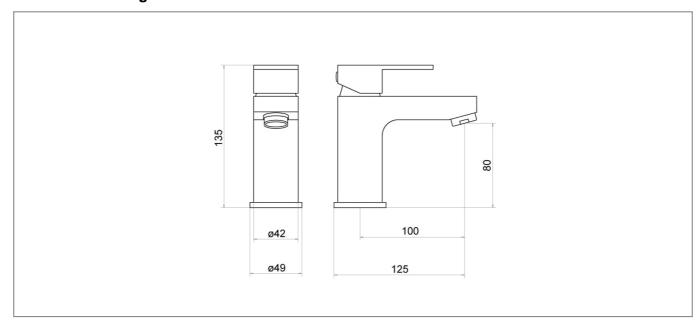

Brass        |  |
| Style:                  | Modern       |  |
| Handle Type:            | Lever        |  |
| Min Operating Pressure: | 0.2 Bar      |  |
| Waste Included:         | No           |  |
| Number Of Tap Holes:    | 1            |  |
| Projection (mm):        | 100          |  |
| Colour:                 | Black        |  |
| Mount Type:             | Deck Mounted |  |
|                         |              |  |



## **Key Features**

- Lever handle for smooth operation and precise water control
- Manufactured from high quality brass
- For piece of mind, this product comes with a market leading lifetime guarantee
- Features lever control for a flawless level flow
- Part of our fantastic range of taps & showers, exclusively available from Trisen

## **Technical Drawing**