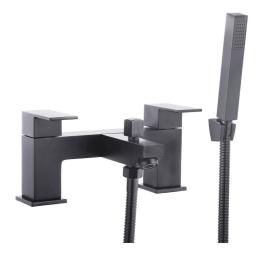

## **Technical Datasheet**

Product Code: TT924

Product Description: Kawa Black Bath Shower Mixer With Shower Kit

## **Key Features**

- Lever handle for smooth operation and precise water control
- Manufactured from high quality brass
- For piece of mind, this product comes with a market leading lifetime guarantee
- Coated in a luxury black finish
- Part of our fantastic range of taps & showers, exclusively available from Trisen