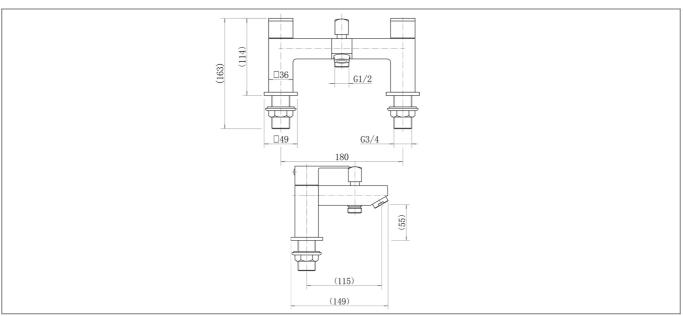

## **Technical Drawing**

Dimensions: All measurements are in millimetres and are subject to normal manufacturing variations

Due to a continuing development programme to improve design and performance, we reserve all rights to vary specifications without prior notice. Please note, all accessories are for photographic purposes only.

## **Specification**

| Product Guarantee:         | Lifetime     |
|----------------------------|--------------|
| Material:                  | Brass        |
| Style:                     | Modern       |
| Handle Type:               | Lever        |
| Min Operating Pressure:    | 0.2 Bar      |
| Number Of Tap Holes:       | 2            |
| Projection (mm):           | 149          |
| Flow Rate 0.5 Bar (L/min): | 25.9         |
| Flow Rate 1 Bar (L/min):   | 36           |
| Flow Rate 2 Bar (L/min):   | 51.3         |
| Flow Rate 3 Bar (L/min):   | 61.9         |
| Colour:                    | Black        |
| Mount Type:                | Deck Mounted |
|                            |              |