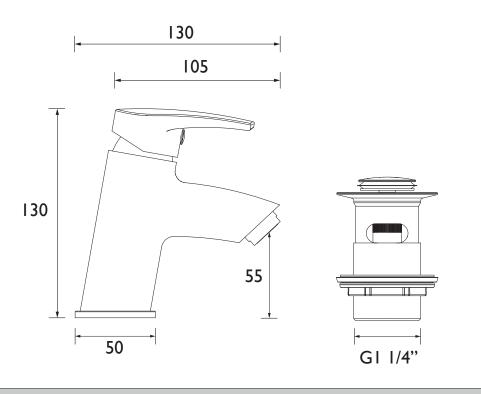

#### Dimensions (measurements in mm)

| Flow Rates (I/min)    |     |     |   |   |   |   |  |  |  |
|-----------------------|-----|-----|---|---|---|---|--|--|--|
| System Pressure (bar) | 0.2 | 0.5 | 1 | 2 | 3 | 5 |  |  |  |
| OR BAS C (mixed)      | 5   | 5   | 5 | 5 | 5 | 5 |  |  |  |