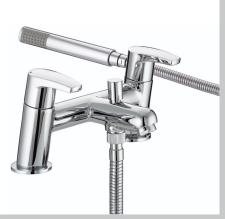

# ORTA Tap Range Orta Bath Shower Mixer Chrome

| Specification                     |                                                     |  |  |  |  |
|-----------------------------------|-----------------------------------------------------|--|--|--|--|
| Product Type:                     | Bathroom Taps                                       |  |  |  |  |
| Main Construction Material:       | Brass                                               |  |  |  |  |
| Mount Type:                       | Deck                                                |  |  |  |  |
| Handle Type:                      | Square                                              |  |  |  |  |
| Connection Inlet:                 | 3/4" BSP                                            |  |  |  |  |
| Connection Outlet:                | G 1/2"                                              |  |  |  |  |
| Number of Tap Holes:              | 2                                                   |  |  |  |  |
| Valve/Cartridge Type:             | 3/4" Ceramic Disc Valve - 1/4 turn                  |  |  |  |  |
| Plumbing System Requirements:     | Suitable for all plumbing systems, ideally balanced |  |  |  |  |
| Minimum Dynamic Pressure (bar):   | 0.2 bar                                             |  |  |  |  |
| Maximum Dynamic Pressure (bar):   | 5 bar                                               |  |  |  |  |
| Maximum Hot Water Temperature °C: | 65°C                                                |  |  |  |  |
| Maximum Static Pressure (bar):    | 10 bar                                              |  |  |  |  |
| Flow Type:                        | Single                                              |  |  |  |  |
| Isolation Included:               | No                                                  |  |  |  |  |

#### Features:

- Long life and easy to use 1/4 turn ceramic disc valves
- Metal back nuts for added durability
- Includes 1.75m hose, rub-clean anti-limescale handset and wall bracket
- Chrome plated to BS EN 248