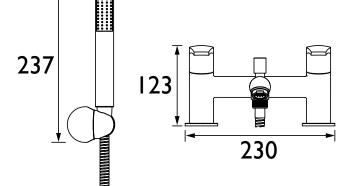

#### Dimensions (measurements in mm)

| Flow Rates (I/min)          |      |      |      |      |      |      |  |  |
|-----------------------------|------|------|------|------|------|------|--|--|
| System Pressure (bar)       | 0.2  | 0.5  | 1    | 2    | 3    | 5    |  |  |
| Through Bath Filler (mixed) | 18.4 | 29.1 | 41.2 | 58.2 | 71.3 | 92   |  |  |
| Through Handset (mixed)     | 5.2  | 8.2  | 11.6 | 16.4 | 20.1 | 25.9 |  |  |