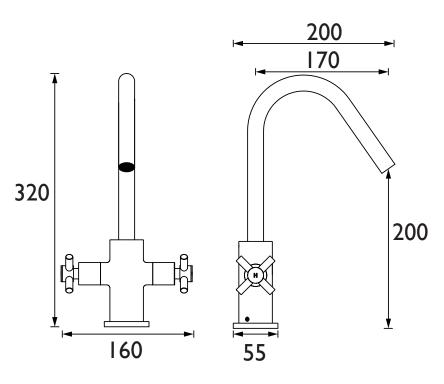

## Dimensions (measurements in mm)

| 酸酸                         | Flow Rates (I/min)                                                                                                                                                                                                                                                                                                                                                                                                                                                                                                                                                                                                                                                                                                                                                                                                                                                                                                                                                                                                                                                                                                                                                                                                                                                                                                                                                                                                                                                                                                                                                                                                                                                                                                                                                                                                                                                                                                                                                                                                                                                                                                               |      |      |      |      |      |    |
|----------------------------|----------------------------------------------------------------------------------------------------------------------------------------------------------------------------------------------------------------------------------------------------------------------------------------------------------------------------------------------------------------------------------------------------------------------------------------------------------------------------------------------------------------------------------------------------------------------------------------------------------------------------------------------------------------------------------------------------------------------------------------------------------------------------------------------------------------------------------------------------------------------------------------------------------------------------------------------------------------------------------------------------------------------------------------------------------------------------------------------------------------------------------------------------------------------------------------------------------------------------------------------------------------------------------------------------------------------------------------------------------------------------------------------------------------------------------------------------------------------------------------------------------------------------------------------------------------------------------------------------------------------------------------------------------------------------------------------------------------------------------------------------------------------------------------------------------------------------------------------------------------------------------------------------------------------------------------------------------------------------------------------------------------------------------------------------------------------------------------------------------------------------------|------|------|------|------|------|----|
|                            | System Pressure (bar)                                                                                                                                                                                                                                                                                                                                                                                                                                                                                                                                                                                                                                                                                                                                                                                                                                                                                                                                                                                                                                                                                                                                                                                                                                                                                                                                                                                                                                                                                                                                                                                                                                                                                                                                                                                                                                                                                                                                                                                                                                                                                                            | 0.3  | 0.5  | 1    | 2    | 3    | 5  |
|                            | PCN EFSNK C (mixed)                                                                                                                                                                                                                                                                                                                                                                                                                                                                                                                                                                                                                                                                                                                                                                                                                                                                                                                                                                                                                                                                                                                                                                                                                                                                                                                                                                                                                                                                                                                                                                                                                                                                                                                                                                                                                                                                                                                                                                                                                                                                                                              | 11.8 | 15.2 | 21.5 | 30.4 | 37.2 | 48 |
| TECHNICAL<br>DATA<br>SHEET | or QUACIAL<br>Stears to Grant to Stars to |      | В    | RIS  | ST/  | AN   | D6 |