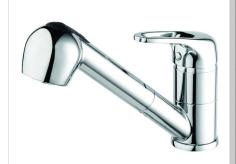

## PEA PULLSNK C

## PEAR Tap Range Pear Monobloc Sink Mixer with Pull Out Spray Chrome

|             |        | A   |     |    |
|-------------|--------|-----|-----|----|
| $-\epsilon$ | $\sim$ | т I | ıra | c. |
| 1 5         | - (CI  | L L | ire | э. |