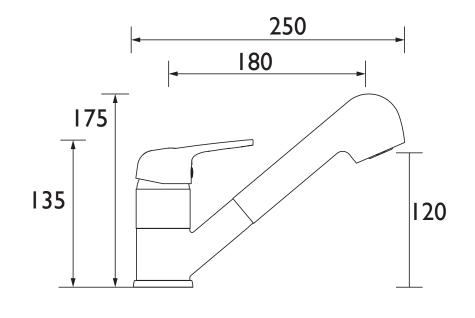

Dimensions (measurements in mm)

| Flow Rates (I/min)    |     |     |      |      |      |  |  |  |
|-----------------------|-----|-----|------|------|------|--|--|--|
| System Pressure (bar) | 1.5 | 2   | 3    | 4    | 5    |  |  |  |
| PEA PULLSNK C (mixed) | 7.7 | 9.6 | 10.9 | 12.5 | 15.1 |  |  |  |