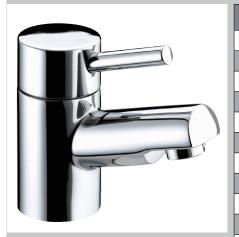

# PRISM Tap Range Prism 1 Hole Bath Filler Chrome

#### Features:

- Long life ceramic cartridge for added durability and ease of use
- Metal fixing nut for added durability
- Easy to use lever handle
- Minimum working pressure of 0.3 bar