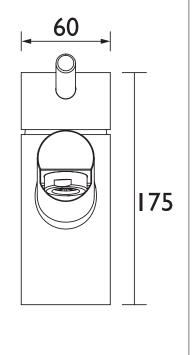

### Dimensions (measurements in mm)

| Flow Rates (I/min)    |      |     |      |      |      |      |  |  |
|-----------------------|------|-----|------|------|------|------|--|--|
| System Pressure (bar) | 0.3  | 0.5 | 1    | 2    | 3    | 5    |  |  |
| PM 1HBF C             | 18.1 | 24  | 34.8 | 48.9 | 59.6 | 77.3 |  |  |