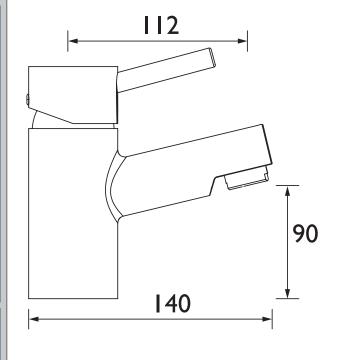

### Dimensions (measurements in mm)

| Flow Rates (I/min)    |      |     |      |      |      |      |  |  |
|-----------------------|------|-----|------|------|------|------|--|--|
| System Pressure (bar) | 0.3  | 0.5 | 1    | 2    | 3    | 5    |  |  |
| PM 1HBF C             | 18.1 | 24  | 34.8 | 48.9 | 59.6 | 77.3 |  |  |