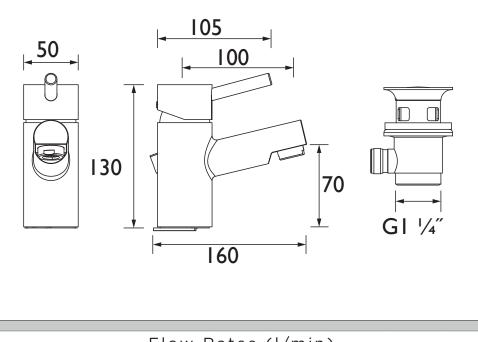

## Dimensions (measurements in mm)

| (1993年1月)                  | Flow Rates (l/min)                                                                                                                                                                                                                                                                                                                                                                                                                                                                                                                                                                                                                                                                                                                                                                                                                                                                                                                                                                                                                                                                                                                                                                                                                                                                                                                                                                                                                                                                                                                                                                                                                                                                                                                                                                                                                                                                                                                                                                                                                                                                                                                                                                                                                                                                                                                                                                                                                                                                                                                                       |     |     |      |     |     |  |
|----------------------------|----------------------------------------------------------------------------------------------------------------------------------------------------------------------------------------------------------------------------------------------------------------------------------------------------------------------------------------------------------------------------------------------------------------------------------------------------------------------------------------------------------------------------------------------------------------------------------------------------------------------------------------------------------------------------------------------------------------------------------------------------------------------------------------------------------------------------------------------------------------------------------------------------------------------------------------------------------------------------------------------------------------------------------------------------------------------------------------------------------------------------------------------------------------------------------------------------------------------------------------------------------------------------------------------------------------------------------------------------------------------------------------------------------------------------------------------------------------------------------------------------------------------------------------------------------------------------------------------------------------------------------------------------------------------------------------------------------------------------------------------------------------------------------------------------------------------------------------------------------------------------------------------------------------------------------------------------------------------------------------------------------------------------------------------------------------------------------------------------------------------------------------------------------------------------------------------------------------------------------------------------------------------------------------------------------------------------------------------------------------------------------------------------------------------------------------------------------------------------------------------------------------------------------------------------------|-----|-----|------|-----|-----|--|
|                            | System Pressure (bar)                                                                                                                                                                                                                                                                                                                                                                                                                                                                                                                                                                                                                                                                                                                                                                                                                                                                                                                                                                                                                                                                                                                                                                                                                                                                                                                                                                                                                                                                                                                                                                                                                                                                                                                                                                                                                                                                                                                                                                                                                                                                                                                                                                                                                                                                                                                                                                                                                                                                                                                                    | 0.5 | 1   | 2    | 3   | 5   |  |
|                            | PM EBAS C (mixed)                                                                                                                                                                                                                                                                                                                                                                                                                                                                                                                                                                                                                                                                                                                                                                                                                                                                                                                                                                                                                                                                                                                                                                                                                                                                                                                                                                                                                                                                                                                                                                                                                                                                                                                                                                                                                                                                                                                                                                                                                                                                                                                                                                                                                                                                                                                                                                                                                                                                                                                                        | 3.5 | 3.5 | 3.5  | 3.5 | 3.5 |  |
| TECHNICAL<br>DATA<br>SHEET | P QUALIZ<br>YEARS CO<br>YEARS CO<br>Y<br>YEARS CO<br>YEARS CO<br>YEA |     | BR  | RIS' | ΓΑΝ |     |  |