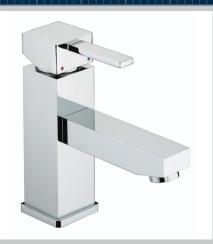

# QUADRATO Tap Range

Quadrato Basin Mixer with Eco-Click (no waste) Chrome

#### Features:

- Long life ceramic cartridge for added durability and ease of use
- Metal fixing nut for added durability
- Flexible tails included
- Eco-click cartridge offers subtle resistance as it reaches approximately half its full flow capacity, saving water. This feature can be over-ridden for increased flow
- Incorporates safety feature allowing maximum water outlet temperature to be controlled by repositioning the plastic collar under the control lever to limit its travel