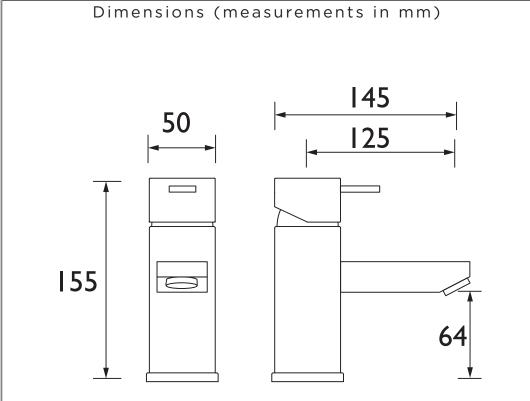

#### **Product Certifications:**

WRAS Cert. Number: 1612069 WRAS Expiry Date: 31/12/2021

For more products, visit our website: http://www.bristan.com

| Specification                     |                                   |  |  |  |
|-----------------------------------|-----------------------------------|--|--|--|
| Product Type:                     | Bathroom Taps                     |  |  |  |
| Main Construction Material:       | Brass                             |  |  |  |
| Mount Type:                       | Deck Mounted                      |  |  |  |
| Handle Type:                      | Lever Handle                      |  |  |  |
| Connection Inlet:                 | 1/2" Female Flexible Tails        |  |  |  |
| Connection Outlet:                | M24 Flow Straightener             |  |  |  |
| Number of Tap Holes:              | 1                                 |  |  |  |
| Valve/Cartridge Type:             | 35mm Ceramic Cartiridge           |  |  |  |
| Plumbing System Requirements:     | Suitable for all plumbing systems |  |  |  |
| Minimum Dynamic Pressure (bar):   | 0.5 bar                           |  |  |  |
| Maximum Dynamic Pressure (bar):   | 5.0 bar                           |  |  |  |
| Maximum Hot Water Temperature °C: | 65°C                              |  |  |  |
| Maximum Static Pressure (bar):    | 10 bar                            |  |  |  |
| Flow Type:                        | Single Flow                       |  |  |  |
| Isolation Included:               | No                                |  |  |  |
|                                   |                                   |  |  |  |