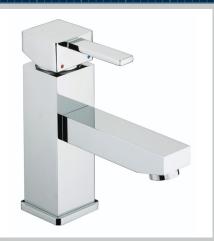

## **QUADRATO Tap Range**

Quadrato Basin Mixer with Eco-Click & Pop-up Waste Chrome

#### Features:

- Long life ceramic cartridge for added durability and ease of use
- Metal fixing nut for added durability
- Flexible tails included
- Eco-click cartridge offers subtle resistance as it reaches approximately half its full flow capacity, saving water. This feature can be over-ridden for increased flow
- Incorporates safety feature allowing maximum water outlet temperature to be controlled by repositioning the plastic collar under the control lever to limit its travel