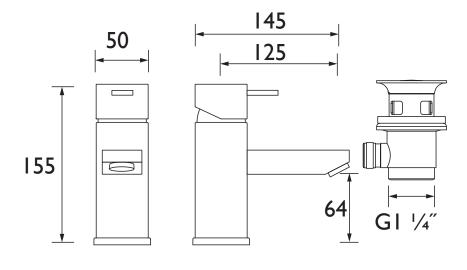

Dimensions (measurements in mm)

| Flow Rates (I/min)    |     |     |     |     |     |  |
|-----------------------|-----|-----|-----|-----|-----|--|
| System Pressure (bar) | 0.5 | 1   | 2   | 3   | 5   |  |
| QD EBAS C (mixed)     | 1.8 | 2.5 | 3.6 | 4.4 | 5.7 |  |