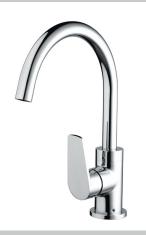

# RASPBERRY Tap Range Raspberry Easyfit Monobloc Sink Mixer Chrome

#### Features:

- Long life ceramic cartridge for added durability and ease of use
- Metal fixing nut for added durability
- Easyfit base included
- Flexible tails included
- Minimum working pressure of 0.3 bar