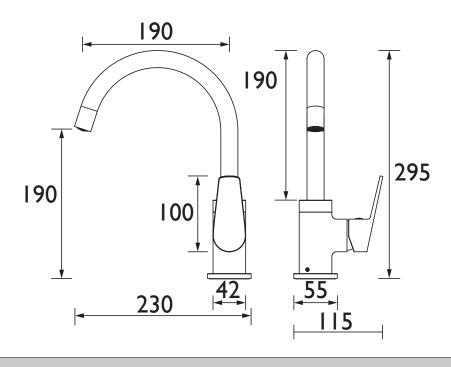

Dimensions (measurements in mm)

| Flow Rates (I/min)    |     |      |      |      |      |      |  |  |
|-----------------------|-----|------|------|------|------|------|--|--|
| System Pressure (bar) | 0.3 | 0.5  | 1    | 2    | 3    | 5    |  |  |
| RSP EFSNK C (mixed)   | 9.9 | 10.4 | 14.7 | 20.9 | 25.5 | 32.9 |  |  |